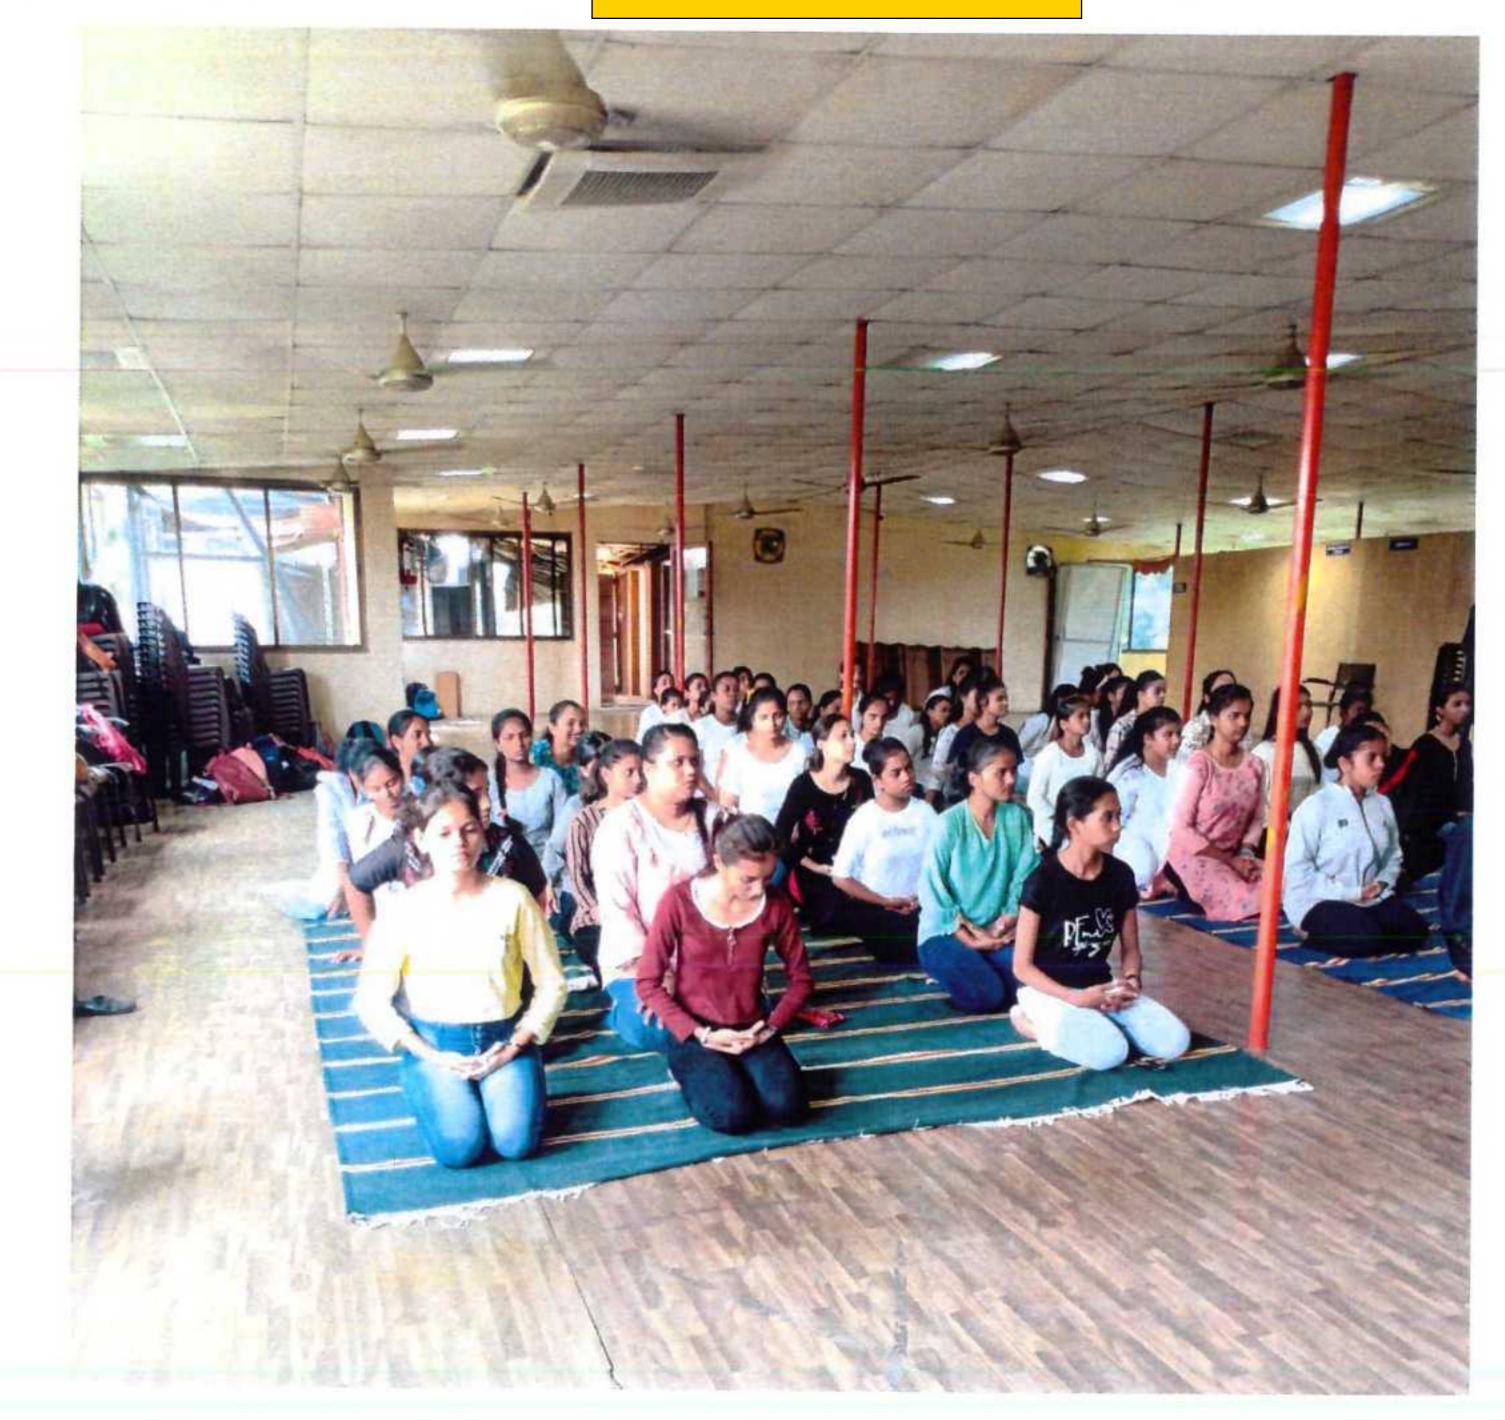

#### 1. SOFT SKILLS LECTURE ON TIME MANAGEMENT

8th December 2021

**GUEST SPEAKER PROF. SAVITA KAMBLE** 

# 2. SOFT SKILL LECTURE ON TIME MANAGEMENT

1

Incharge Principal ) ASMITA COLLEGE OF LAW

 Afflated To University Of Mumbai Vikhroli (East), Mumbai-83.

2578 2467 | 2579 3120 Fax: 022 2578 246

LEGE Affiliated to the University of Mumbai and Approved by the Bar Council of India E-mail : asmitacollegeoflaw@gmail.com Website: www.asmitacollegeoflaw.com