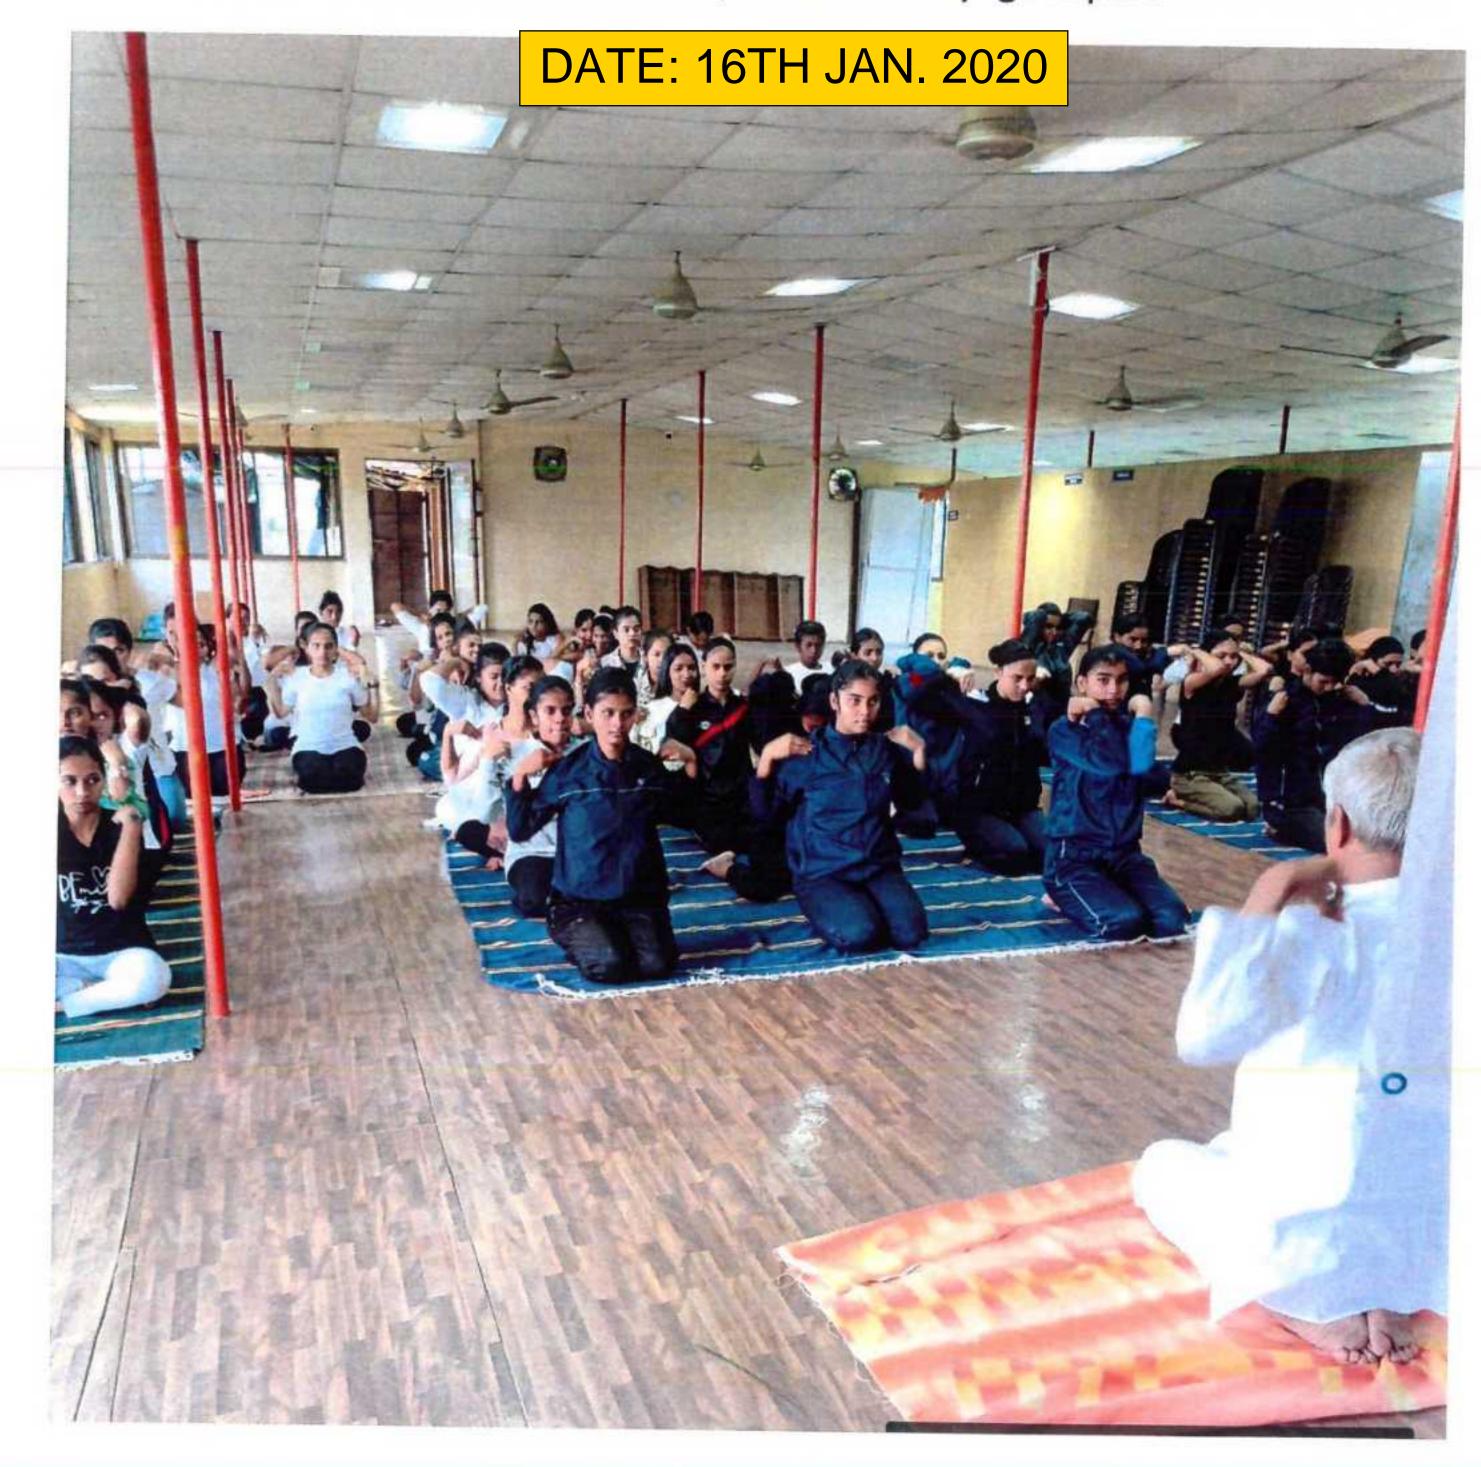

#### 1. SOFT SKILLS LECTURE ON TIME MANAGEMENT

8th December 2021

**GUEST SPEAKER PROF. SAVITA KAMBLE** 

# 2. SOFT SKILL LECTURE ON TIME MANAGEMENT

1

Incharge Principal ) ASMITA COLLEGE OF LAW

 Afflated To University Of Mumbai Vikhroli (East), Mumbai-83.

2578 2467 | 2579 3120 Fax: 022 2578 246

LEGE Affiliated to the University of Mumbai and Approved by the Bar Council of India E-mail : asmitacollegeoflaw@gmail.com Website: www.asmitacollegeoflaw.com