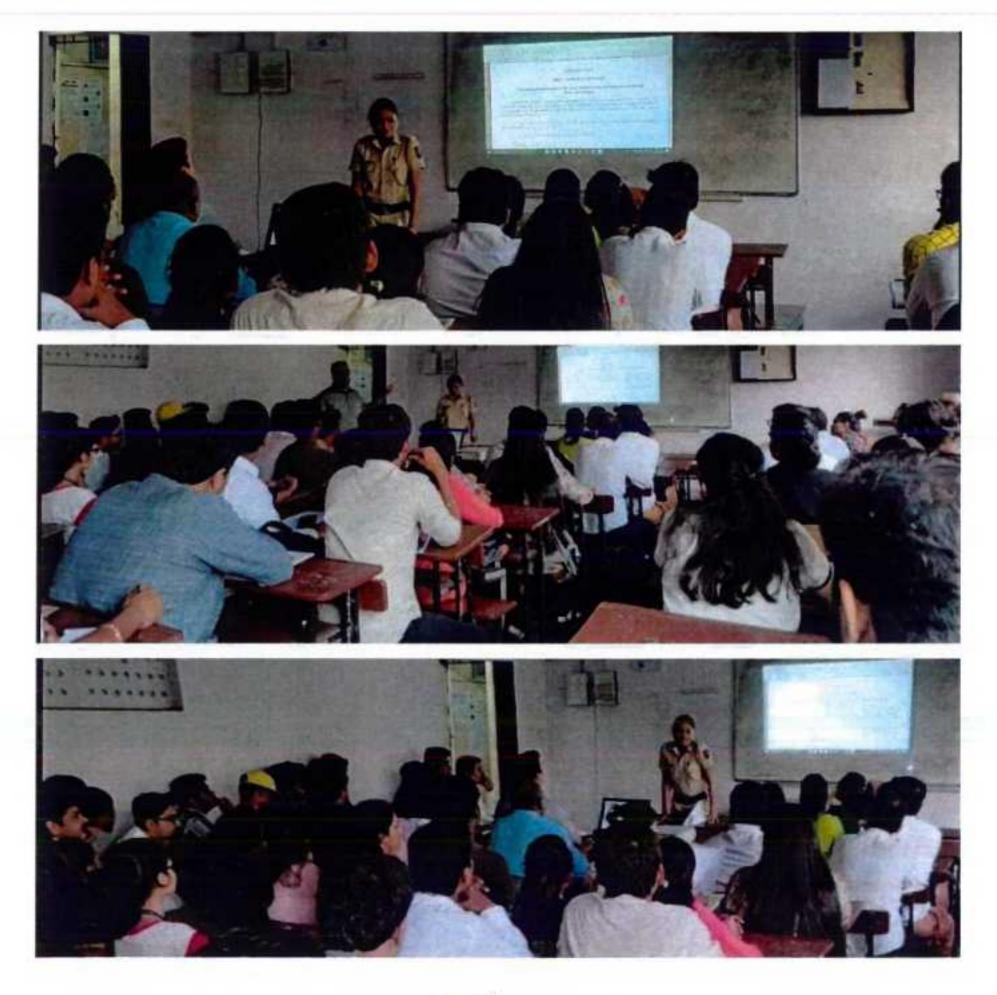

### Notice

Date: 23/10/2018

It is herby inform to all TY LLB and 5<sup>th</sup> BLS Students that a guest lecture on the topic of FIR (First Information Report) at Asmita College of Law, Vikhroli. This session aims to provide valuable insights into the legal procedures and practical aspects related to filing an FIR.

Resource Persons: Ms. Sunita Gavit & Ms. Shubhangi Gaikwad - Mumbai Police

Date: 26th Oct. 2018

Time: 9:00 AM

Venue: Asmita College of law

Ms. Sunita Gavit and Ms. Shubhangi Gaikwad from the Mumbai Police will be sharing their expertise and experiences regarding the intricacies of FIRs. Their insights will help you understand the significance of FIRs in the legal system and the process involved in filing and handling them effectively.

This guest lecture is beneficial for both TY LLB and 5<sup>th</sup> BLS students, providing an opportunity to gain practical knowledge directly from professionals in the field.

We encourage all eligible students to attend this informative session and make the most out of this valuable learning opportunity.