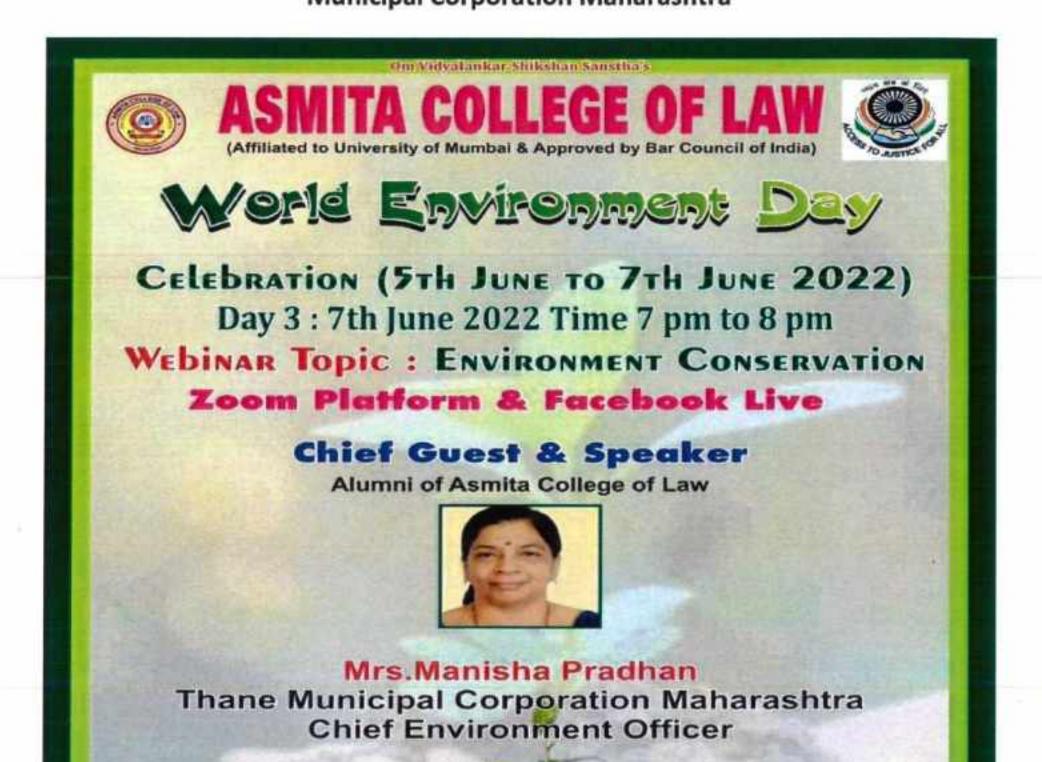

#### Notice

Date:04 06 2022

Asmita Law College is delighted to announce a Guest Lecture Series on "Environment Conservation" at Asmita Law College, Vikhroli. This series aims to enlighten and inspire our student community to actively engage in environmental conservation efforts.

Resource Person: Mrs. Manisha Pradhan, Chief Environment Officer, Thane Municipal Corporation, Maharashtra.

Date: 5th June to 7th June 2022

Time: 8:00 PM

Venue: Asmita law college

Mrs. Manisha Pradhan, a renowned expert in environmental conservation, will be leading this series. Her extensive experience and expertise will provide invaluable insights into the importance of environmental protection and the role of legal frameworks in achieving sustainability goals