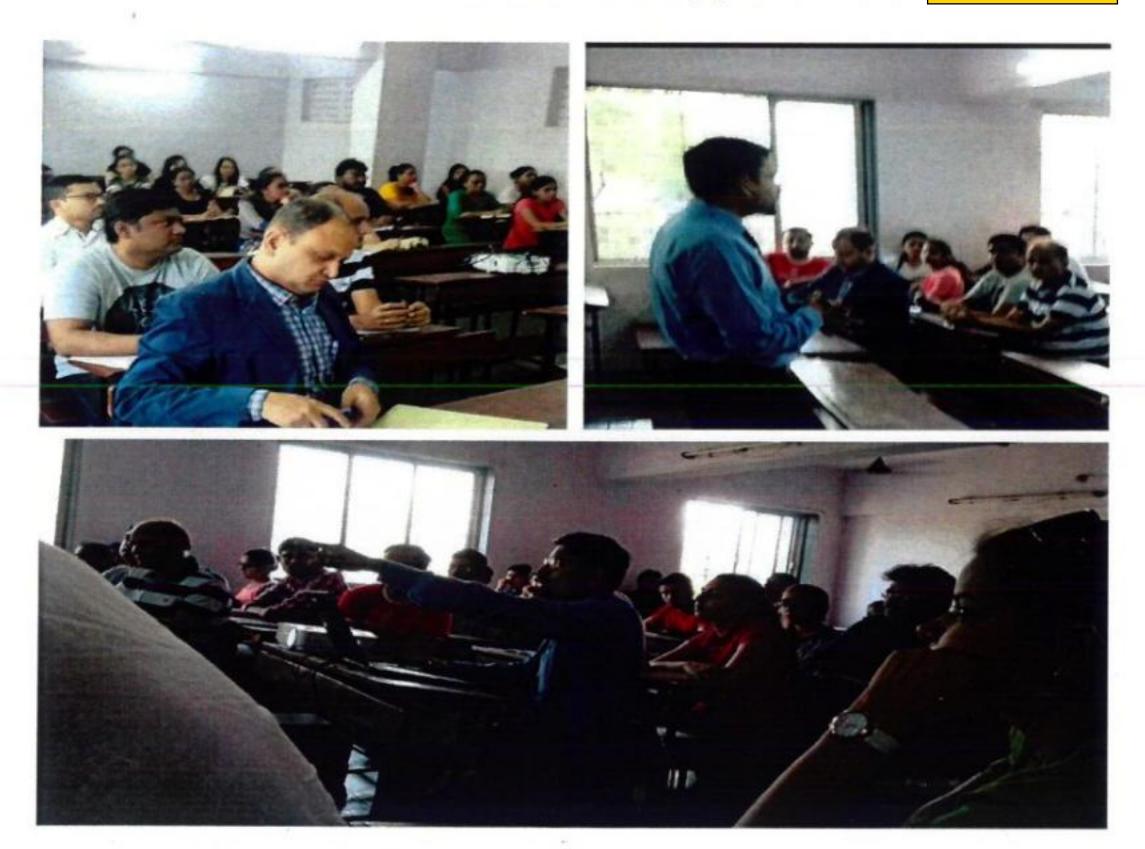

### Notice

Date: 18/03/2018

Asmita College of law is excited to announce a workshop on the procedure of filing Writs and Public Interest Litigations (PIL) at Asmita College of Law. This workshop aims to provide comprehensive insights into the legal procedures and practical aspects involved in filing Writ petitions and PILs.

Resource Person: Adv. Sanjay Shinde

Date: 19th March 2018

Time: 10:00 AM

Venue: Auditorium

Adv. Sanjay Shinde, a seasoned legal practitioner with extensive experience in constitutional law and public interest litigation, will be conducting this workshop. His expertise will offer invaluable guidance on navigating the complexities of filing Writs and PILs effectively.

This workshop is open to all students who wish to deepen their understanding of these crucial legal mechanisms and explore avenues for advocating social justice and public welfare through litigation.

We encourage all interested students to participate actively in this workshop and make the most of this enriching learning opportunity.