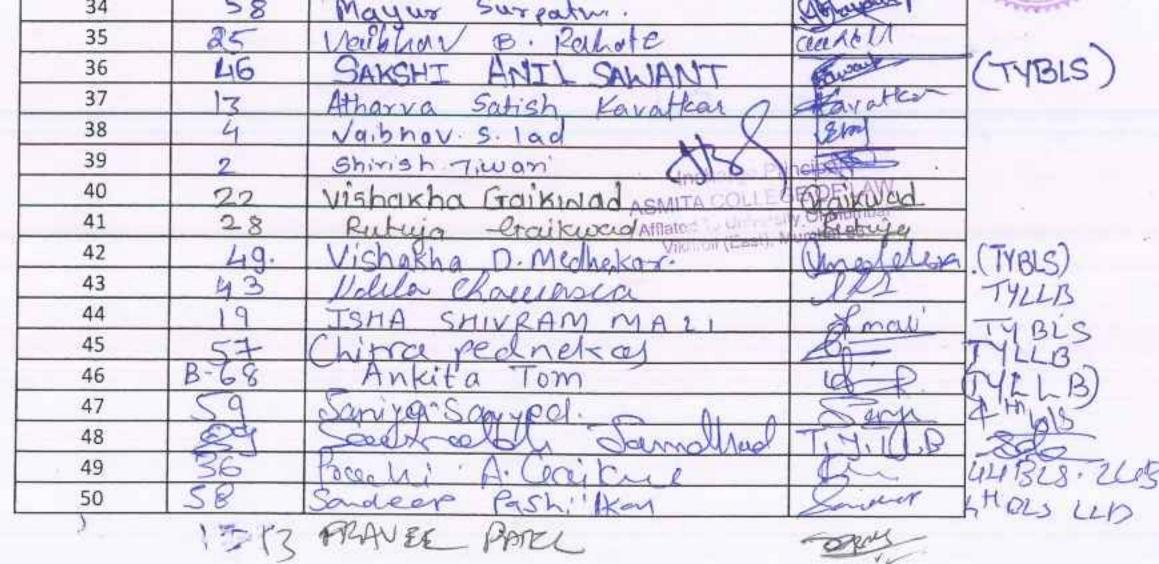

Asmita College Chowk, Kannamwar Nagar 2, Vikhroli(E), Mumbai 400 083

Title of the Programme - Art of Judgment Analysis

Number of Participants - 50

**Resource Person Name Prof. Keshao R. Tiwari** 

Date of the Program - 8th Sep. 2023

#### Date: 8th Sep. 2023

| Sr. No | List of students participation<br>Name          | signature    |
|--------|-------------------------------------------------|--------------|
| 1      | KATE DAKSHA PRADEEP POONAM                      | D, P, kate   |
| 2      | KARANDE MANISHA NAMDEO SHIRALE MANGAL<br>SHIRAL | Marquele     |
| 3      | DALVI RAJENDRA SHIVRAM GEETA                    | Deardorg     |
| 4      | NAIR RAHUL RAVI SANDHYA                         | R. RMais     |
| 5      | PHADATARE KIRAN MARUTI PUSHPA                   | Fino         |
| 6      | ENGOOR BIJOY BHARATHAN PREMA BHARATHAN          | Bijoy        |
| 7      | SONKAMBLE RAHUL MADHAV SUMAN                    | Paint.       |
| 8      | MEHUL LAXMIKANT RAIKUNDALIA                     | 2 million    |
| 9      | GUPTA AKASH OMPRAKASH REKHA                     | GAHUSH       |
| 10     | SHARMA TONY NARESH HEMLATA                      | Emer         |
| 11     | GHAG BHUMIKA SURENDRA SWAPNALI                  | Bohag        |
| 12     | DIXIT PRATIK SHRIPAD KALPANA                    | Fratik       |
| 13     | BHAGWANKAR SANJYOT SANJAY SANJANA               | (34          |
| 14     | PURI SANSKRITI RAKESH AARTI                     | S. R PUM     |
| 15     | JOSHI HARSH DHIREN MEENA                        | Harrey       |
| 16     | KAVADE KSHITIJA GAJANAN KAVITA                  | K.Konitija   |
| 17     | PATEL PRAVEEN RAMJIBHAI MANJULABEN              | P.R. patel   |
| 18     | TORANE KUNAL MILIND MEENAKSHI                   | Kunal        |
| 19     | MORE VIDYA YUVRAJ VIMAL                         | WENCO        |
| 20     | JAMDHADE SAURABH RAVINDRA NANDA                 | S.Jamahade   |
| 21     | GHARAT TEJASHREE VILAS KAMINI                   | T.V. Ghara   |
| 22     | SINGH LAMBER HANSRAJ SINGH NASIB<br>KAUR        | Lamborsigh   |
| 23     | GHARAT ISHA SANDEEP SUHASINI                    | T.S. Coharas |
| 24     | RANE SANJEET SANJEEV SANHITA                    | cangeet.     |
| 25     | PARAB SACHIN DATTARAM SUHASINI                  | S.D. Porab   |
| 26     | KANCHAR TEJAS SANTOSH SANGEETA                  | Cs. Konchan  |
| 27     | NAIK MADIHA ANSAR AHMED FIRDOUS                 | Muding.      |
| 28     | GUPTA HANSIKA PRADEEP MANJU                     | Satered .    |
| 29     | CHOURASIA UDITA                                 | (toita.      |
| 30     | TIWARI ANIRUDDH RAMBAHAL AMRAWATI               | Treserve     |
| 31     | SANAP ANJALI ANIL TARABA                        | Abamap       |
| 32     | NIPU ROGER RAJU SOMY                            | Nipu         |

# Om Vidyalankar Shikshan Sanstha's ASMITA COLLEGE OF LAW

2578 2467 | 2579 3120 Fax: 022 2578 2466

Affiliated to the University of Mumbai and Approved by the Bar Council of India

E-mail : asmitacollegeoflaw@gmail.com Website: www.asmitacollegeoflaw.com

Asmita College Chowk, Kannamwar Nagar 2, Vikhroli(E), Mumbai 400 083

| 33 | SAWANT SAKSHI ANIL MANSI                    | Campan           |
|----|---------------------------------------------|------------------|
| 34 | SHINDE PRATHAM SACHIN SHILPA                | Pratam           |
| 35 | PATIL SAROJ RESHMA                          | Sarai            |
| 36 | KHAN MUSKAN REHAN RESHMA                    | myskan khan      |
| 37 | MAHADIK ADITI SURESH DEEPALI                | April'           |
| 38 | NAGDA JIGNESH NARENDRA NAGDA<br>MEENA NAGDA | Tigner           |
| 39 | GHADI PRAVIN RAMCHANDRA GEETA               | pravage          |
| 40 | MENACHERY SAIJO JOSE PHILOMINA              | Salio            |
| 41 | KUNTE RIDDHI MANGESH MUGDHA                 | KRiddini         |
| 42 | GANGURDE GAURAV PRAKASH SUNITA              | GI. P. Grangword |
| 43 | JADHAV GANESH DHANAJI KAMAL                 | Gi D. Jadhav     |
| 44 | PATIL SAIRAJ MANOJ KALPANA                  | STY. Patt        |
| 45 | YADAV MILIND RAMESH KUSUM                   | Maday. M.        |
| 46 | MISHRA SANJAY NAND KUMAR USHA DEVI          | SIN Mishord      |
| 47 | THAKKAR TISHA SHAILESH SHOBHANA             | Tism             |
| 48 | SONKAMBLE PRATAM RAJU SUMITRA               | Bratam           |
| 49 | JADHAV DEEPALI PRALHAD SUREKHA              | Ibepali          |
| 50 | KAMBLE SUYASH PRADEEP PRAMISHA              | Swrash           |

Incharge Principal ASMITA COLLI GE OF/LAW Afflated Mumber / Of Mumbai Vikhroli (East), Mumbai-83.