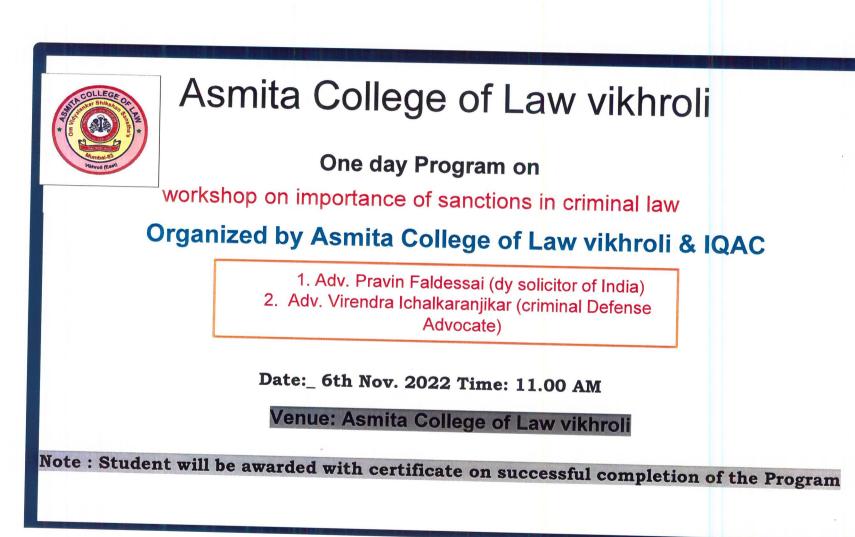

#### Notice

Date: 3/11/2022

Asmita Law College is pleased to announce a workshop on the "Importance of Sanctions in Criminal Law" at Asmita Law College. This workshop aims to provide valuable insights into the significance of sanctions in the criminal justice system and their role in ensuring fairness and justice.

**Resource Persons:** 

Adv. Pravin Faldessai (Deputy Solicitor of India)

Adv. Virendra Ichalkaranjikar (Criminal Defense Advocate)

Adv. Ravi Lokhande (Supreme Court Advocate & National President, Dard se Hamdard tak)

Date: 6th November 2022

Time: 11:00 AM

Venue: Asmita Law College

We are honored to have esteemed legal professionals as our resource persons for this workshop. They will share their expertise and experiences, shedding light on various aspects of sanctions in criminal law.

The workshop will cover topics such as the types and purposes of sanctions, their legal basis, and their implications in the criminal justice process. Participants will gain a deeper understanding of the importance of sanctions in upholding the rule of law and protecting individual rights.

We encourage all law students to attend this workshop and actively engage in discussions to enhance their knowledge and comprehension of this critical aspect of criminal law.

Asmita college of Law

Vikhroli (E), Mumbai – 400 083