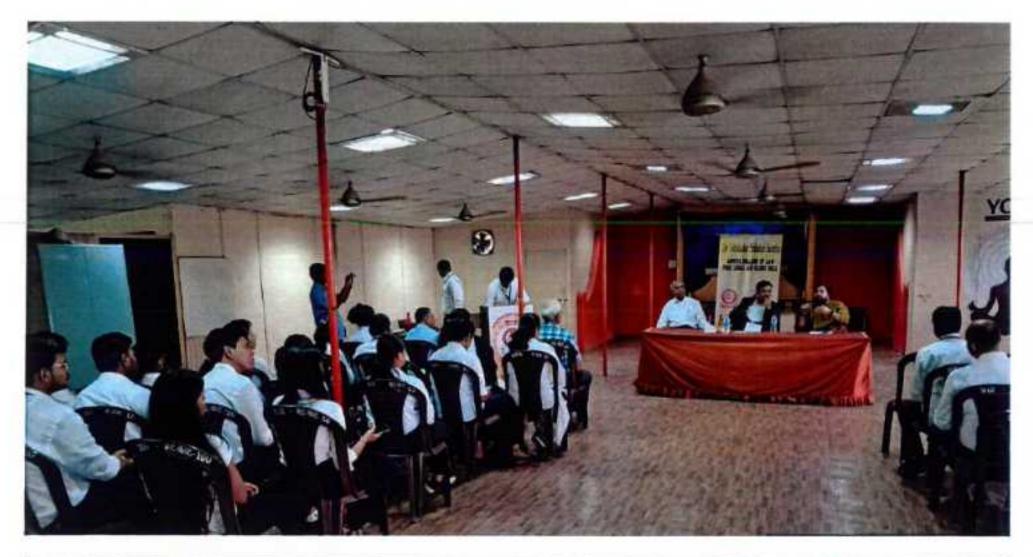

### Notice

Date: 07/08/2023

It is herby inform to all TY LLB students about an upcoming event titled "Art of Judgment Analysis" at Asmita College of Law. This program is meticulously crafted to enhance your skills in analyzing legal judgments, a crucial aspect of your journey towards becoming proficient legal practitioners.

Resource Person: Prof. Keshao R. Tiwari

Date: 8th September 2023

Time: 11:00 AM

Venue: auditorium

Prof. Keshao R. Tiwari, an esteemed authority in the field, will be guiding this session. With his profound knowledge and experience, he will provide valuable insights into the intricacies of judgment analysis, helping you develop a comprehensive understanding of legal precedents and their implications.

This program is tailored specifically for TY LLB students, offering you a unique opportunity to refine your analytical skills and deepen your understanding of legal principles in action.

Note: Attendance is compulsory