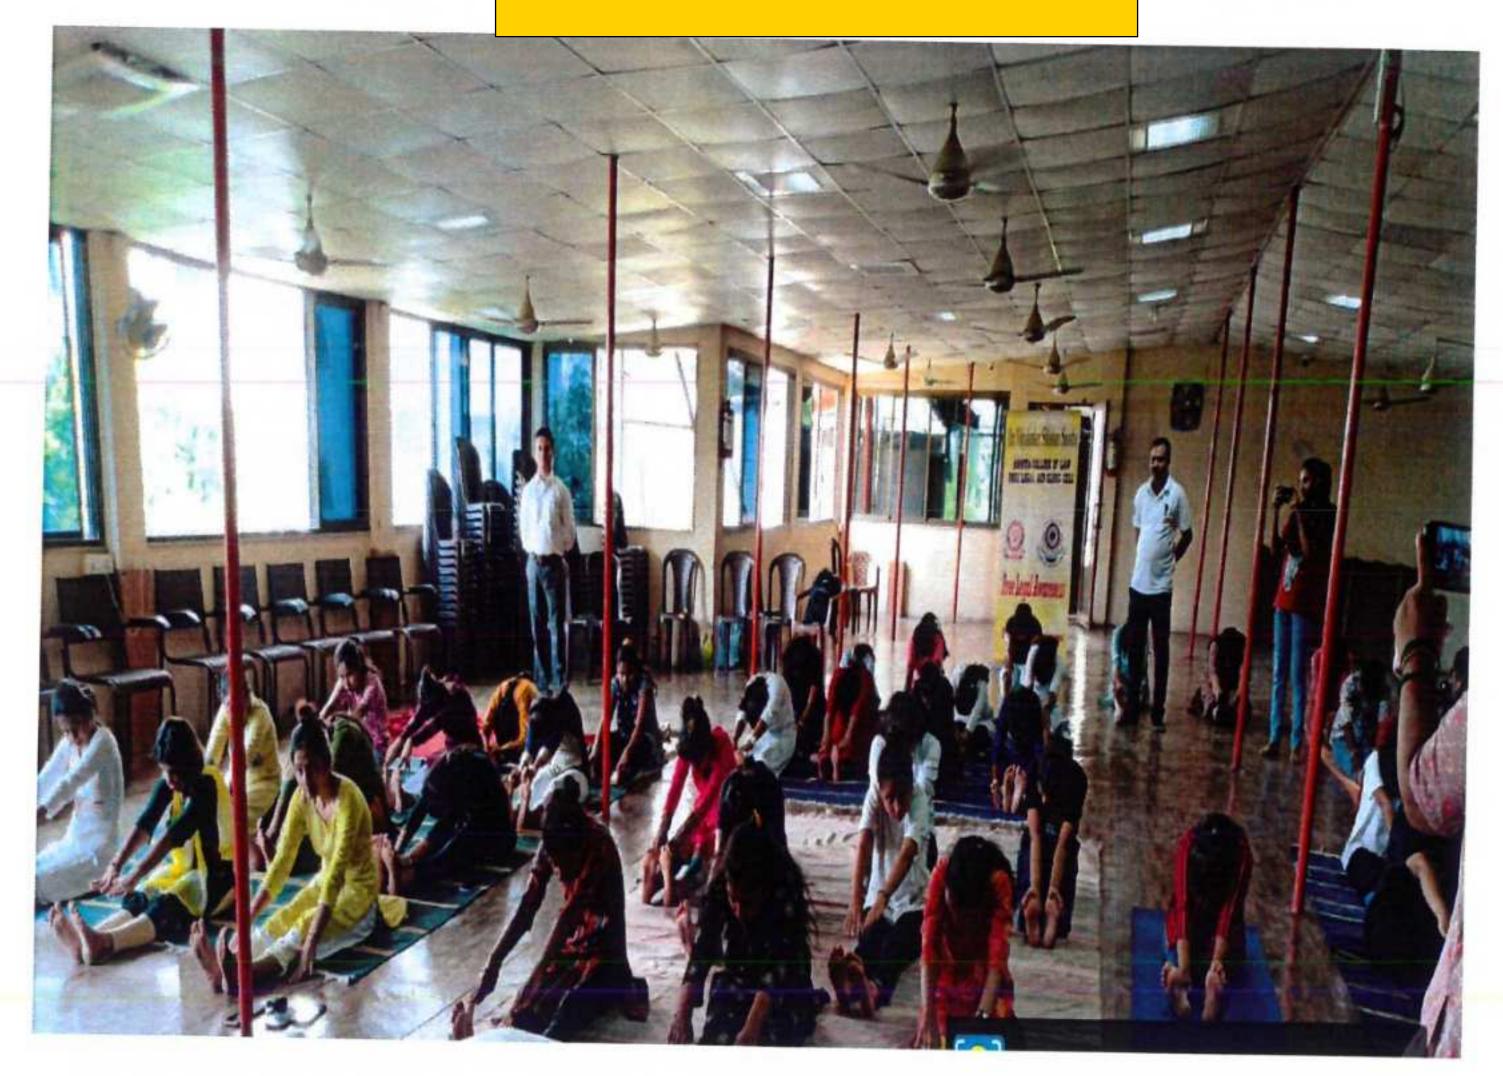

#### One day Program on

### walkathon program for fitness

Organized by Asmita College of Law Vikhroli

Resource Person: Shrad ajitwar yoga expert

Date: 8th Dec. 2019 Time: 11.00 AM

Venue: Asmita College of Law vikhroli

One day Program on