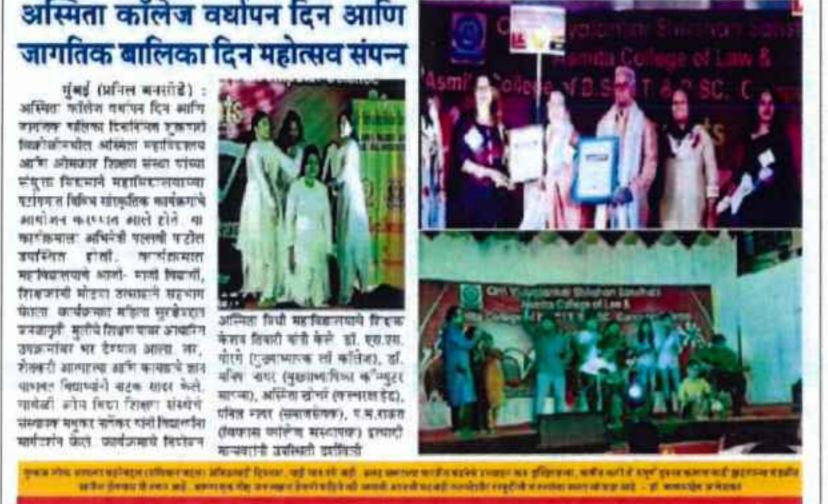

#### Notice

Date: 22/03/2019

Asmita Law College is delighted to announce a Workshop on Moot Court Training at Asmita Law College. This workshop aims to enhance your advocacy and legal reasoning skills through simulated courtroom exercises.

Resource Person: Shri Preniel Nair Ji, District President - North East Mumbai All India Congress Committee

Date: 26th March 2019

Time: 11:00 AM

Venue: Asmita law college

Shri Preniel Nair Ji, an esteemed figure in the legal and political arena, will be guiding this workshop. His vast experience and insights into legal advocacy will provide invaluable guidance to participants in navigating the intricacies of moot court competitions.

This workshop is open to all students interested in honing their advocacy skills and preparing for moot court competitions. Whether you are a seasoned participant or new to moot court, this workshop promises to offer valuable lessons and practical tips to excel in this competitive arena.

We encourage all students to attend this workshop and actively participate to make the most of this enriching opportunity.