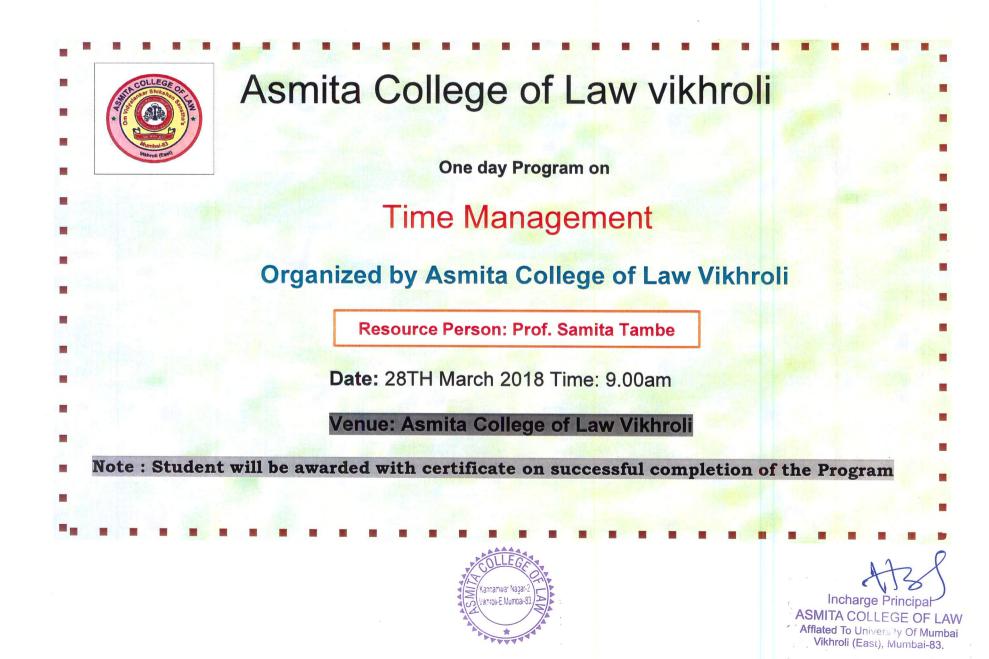

# Om Vidyalankar Shikshan Sanstha's Asmita college of Law

Vikhroli (E), Mumbai – 400 083

Notice

Date: 24/01/2023

It is hereby inform that all law students of Asmita law college about an upcoming programme on "Time Management" at Asmita College of Law, Vikhroli. The details of the programme are as follows:

Title: Time Management

Venue: Asmita College of Law, Vikhroli

Resource Person: Prof. Samita Tambe

Time: 9:00 AM

Date: January 23, 2023

Prof. Samita Tambe will be leading this session, offering valuable insights and strategies to help you effectively manage your time, enhance productivity, and achieve your goals. In today's fast-paced world, mastering time management skills is essential for success in academics and beyond.

This programme aims to equip you with practical techniques and tools that can be applied to your daily routines, enabling you to balance academic commitments, extracurricular activities, and personal responsibilities efficiently.

We encourage all students to attend this informative session and take advantage of the opportunity to enhance their time management skills.

Incharge Principal

ASMITA COLLEGE OF LAW Afflated To University Of Mumbai Vikhroli (East), Mumbai-83.