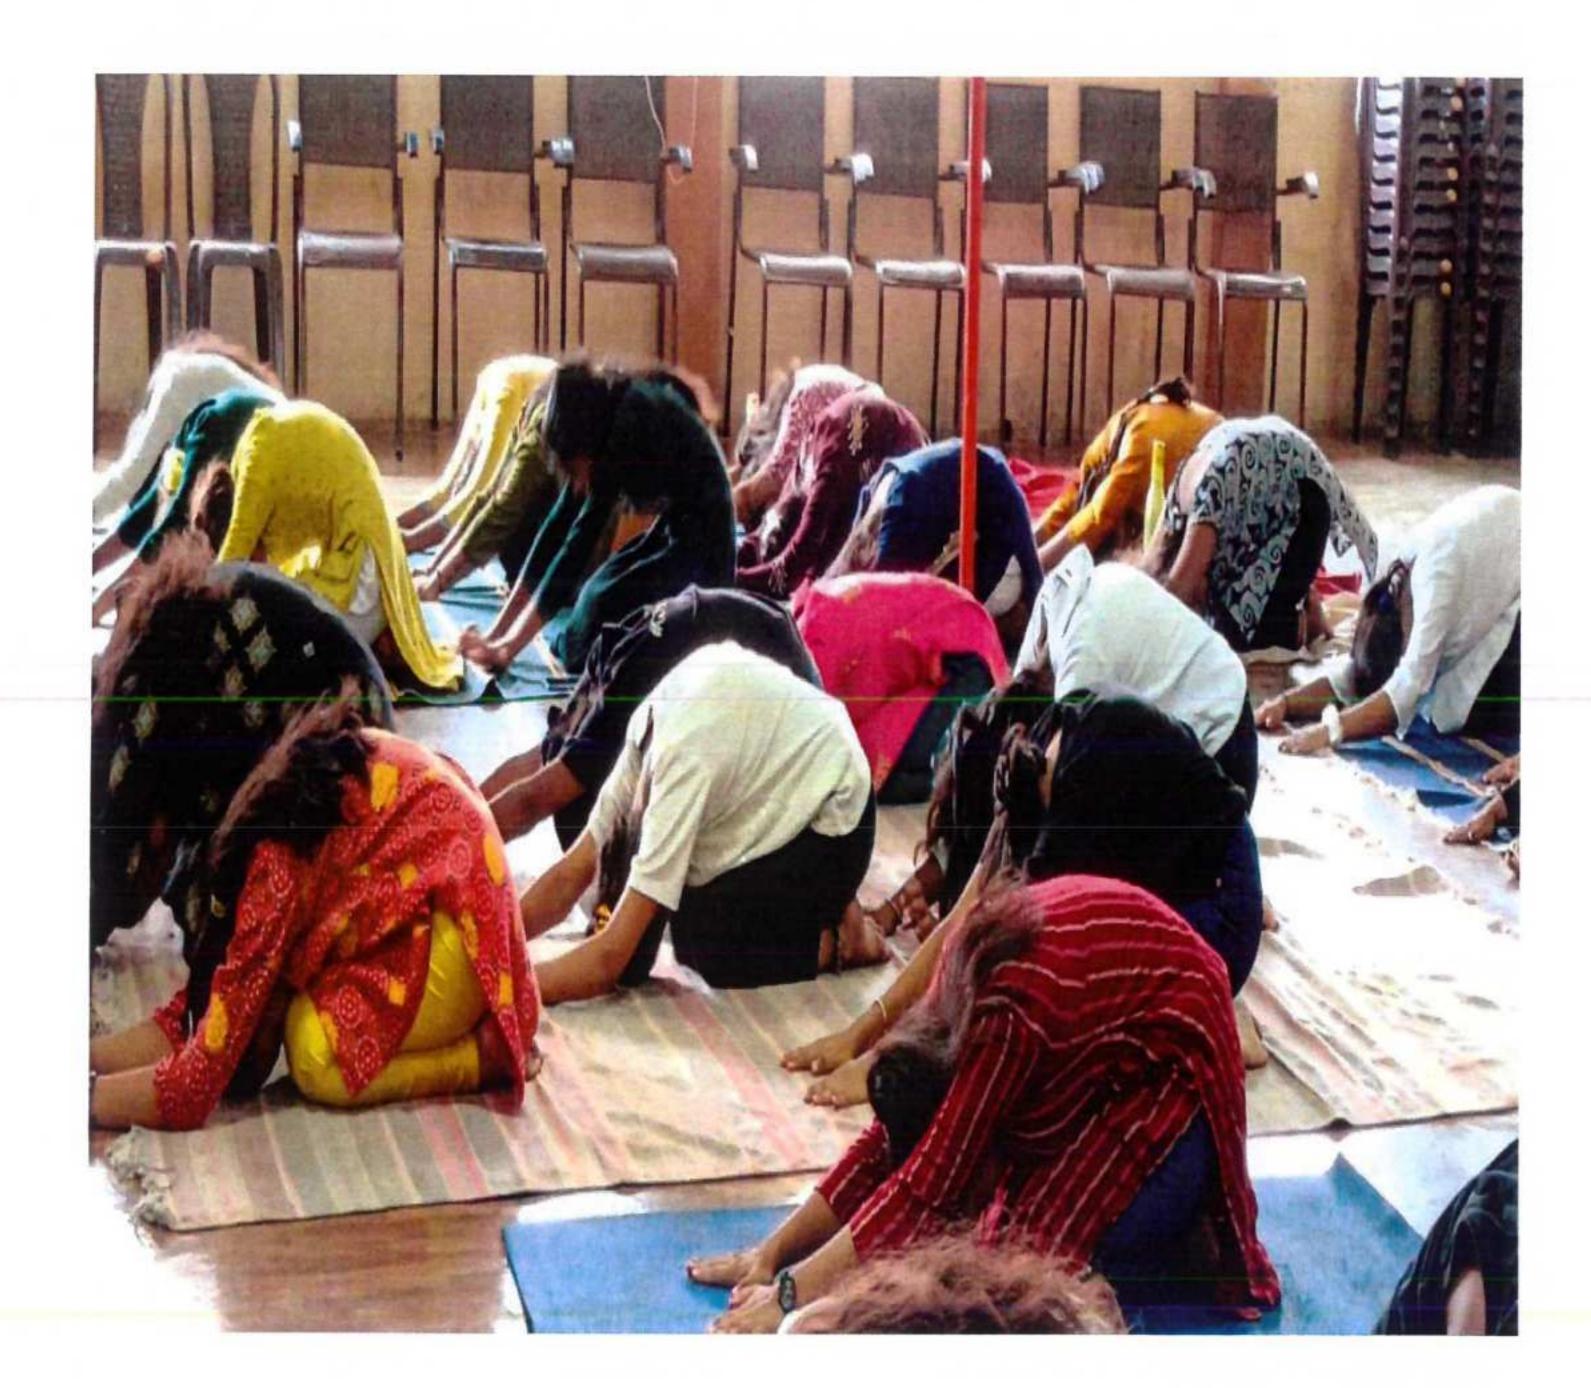

#### Right to good Health Theme Vasudhaiva Kutumbakam.

Organized by Asmita College of Law Vikhroli and IQAC

Resource Person : Sakshi Shah yoga expert

Date: 21st June 2023 Time: 7.00 AM

Venue: Asmita College of Law vikhroli

Note : Student will be awarded with certificate on successful completion of the Program

Incharge Principal ASMITA COLLEGE OF LAW Afflated To University Of Mumbai Vikhroli (East), Mumbai-83.