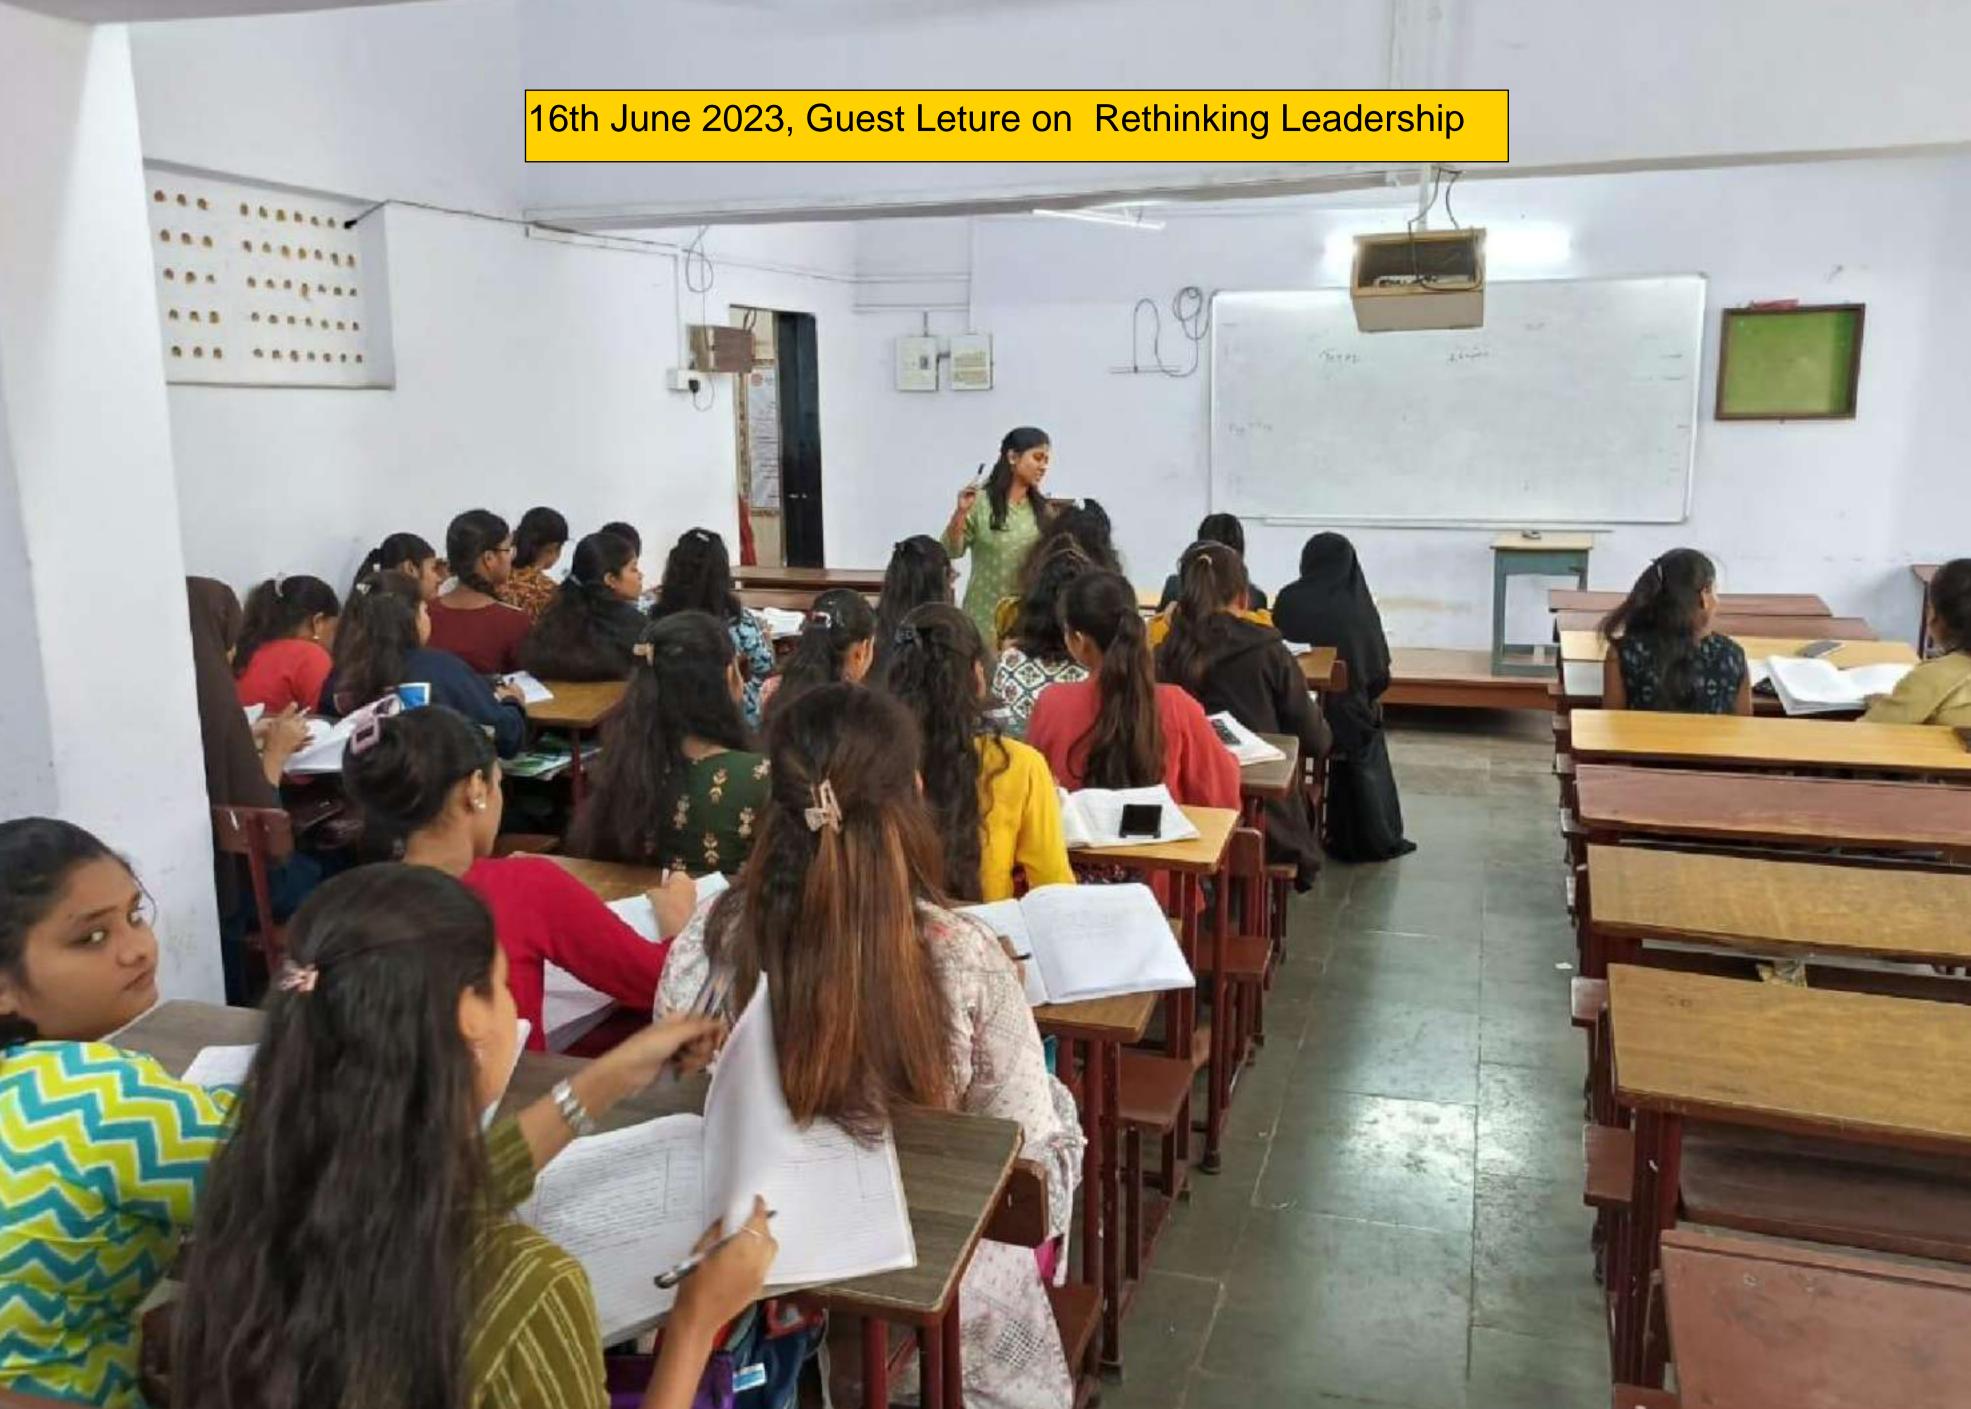

Asmita college of Law

Vikhroli (E), Mumbai – 400 083

Notice

Date: 14/06/2023

Asmita College of law is excited to announce an upcoming event titled "Rethinking Leadership" at Asmita College of Law, Vikhroli. This program is designed to challenge conventional notions of leadership and inspire innovative approaches to leadership in the legal field.

Resource Person: Prof. Agnes Anthony

Date: 16th June 2023

Time: 11:00 AM

Venue: Auditorium

Prof. Agnes Anthony, a distinguished authority in leadership studies, will be leading this session. Her expertise will provide invaluable perspectives on how to adapt and thrive in dynamic leadership roles within the legal profession.

Whether you are a seasoned leader or just beginning to explore leadership opportunities, this program promises to offer fresh insights and practical strategies to enhance your leadership capabilities.

We urge all students to mark their calendars and join us for this enlightening session on rethinking leadership.

#### **Title of the Programme - Rethinking Leadership**

Number of Participants - 30

**Resource Person Name - Prof. Agnes Anthony** 

Date of the Program - 16th June 2023

#### **Program Reports:**

The "Rethinking Leadership" workshop conducted for law college students at Asmita College of Law was a transformative experience aimed at cultivating leadership qualities among future legal professionals. This comprehensive workshop held on 16th June 2023, provided participants with insights, skills, and perspectives necessary for effective leadership in the legal field.