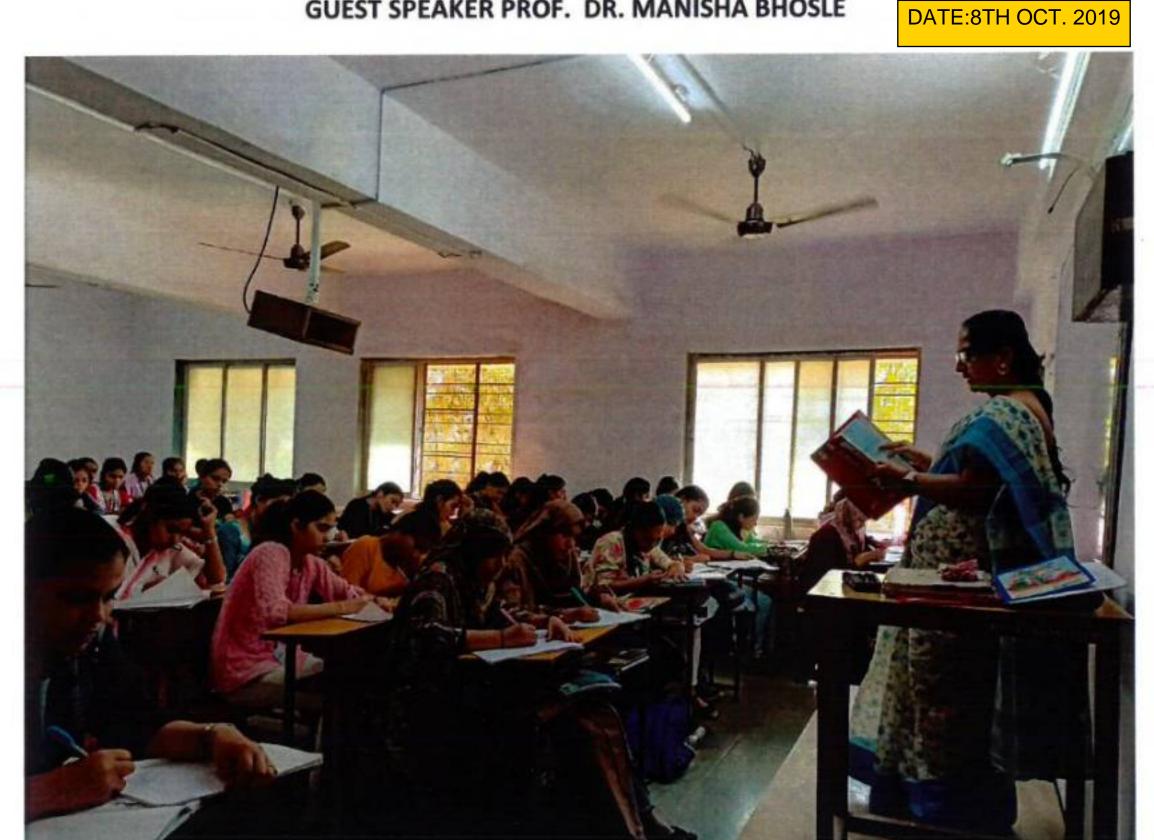

Title of the Programme - Skill Development Program on Law & Economics

Number of Participants - 50

Resource Person Name - Dr. Manisha Bhosle

Date of the Program - 8th Oct. 2019

### Program Reports:

The Law & Economics Workshop, a skill development program organized for law college students at Asmita College of Law, unfolded as a dynamic and intellectually stimulating event. This initiative, conducted on 8th Oct. 2019, aimed to bridge the gap between legal and economic principles, fostering a comprehensive skill set for aspiring legal professionals.