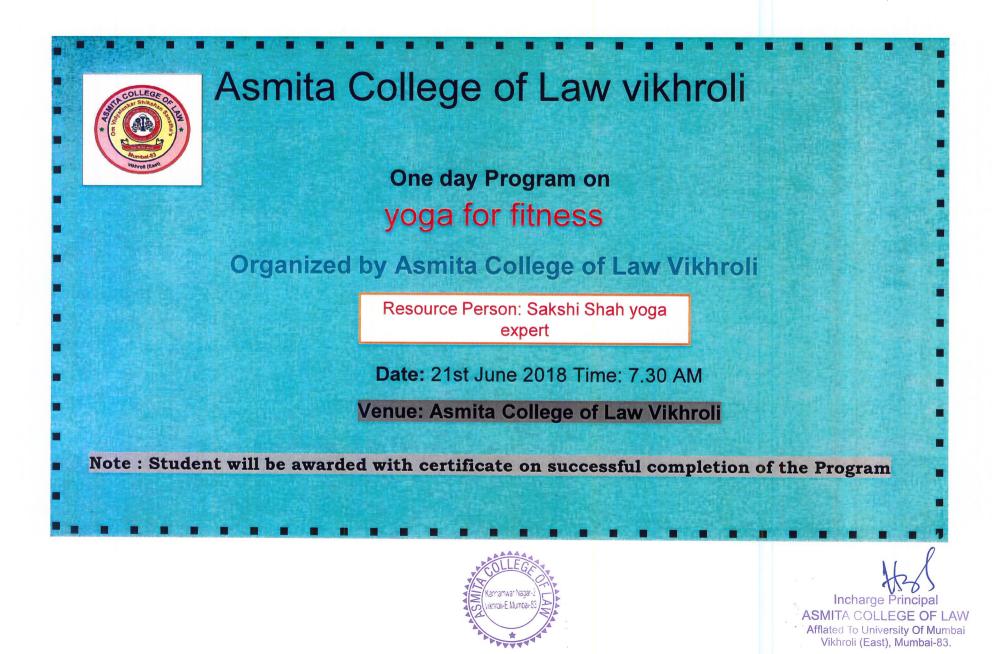

### **Balancing Life through Yoga**

### Organized by Asmita College of Law Vikhroli and IQAC

Resource Person: Sakshi Shah yoga expert

Date: 18th June.2022 Time: 7.00AM

Venue: Asmita College of Law vikhroli

**Incharge Principal ASMITA COLLEGE OF LAW** Afflated To University Of Mumbai

Vikhroli (East), Mumbai-83,