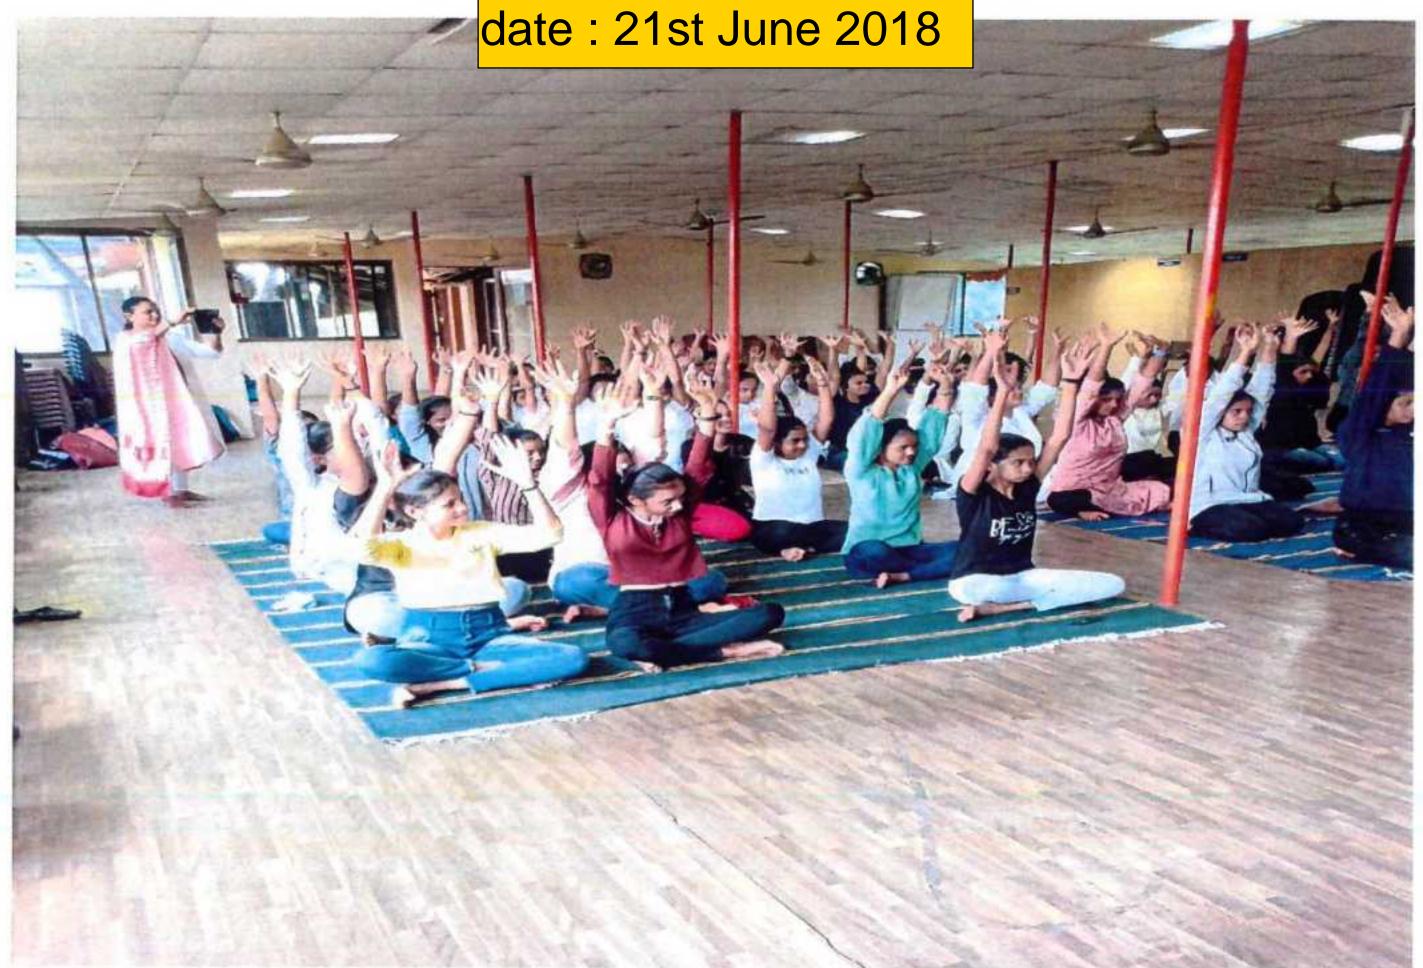

#### Right to good Health Theme Vasudhaiva Kutumbakam.

Organized by Asmita College of Law Vikhroli and IQAC

Resource Person : Sakshi Shah yoga expert

Date: 21st June 2023 Time: 7.00 AM

Venue: Asmita College of Law vikhroli

Note : Student will be awarded with certificate on successful completion of the Program

Incharge Principal ASMITA COLLEGE OF LAW Afflated To University Of Mumbai Vikhroli (East), Mumbai-83.