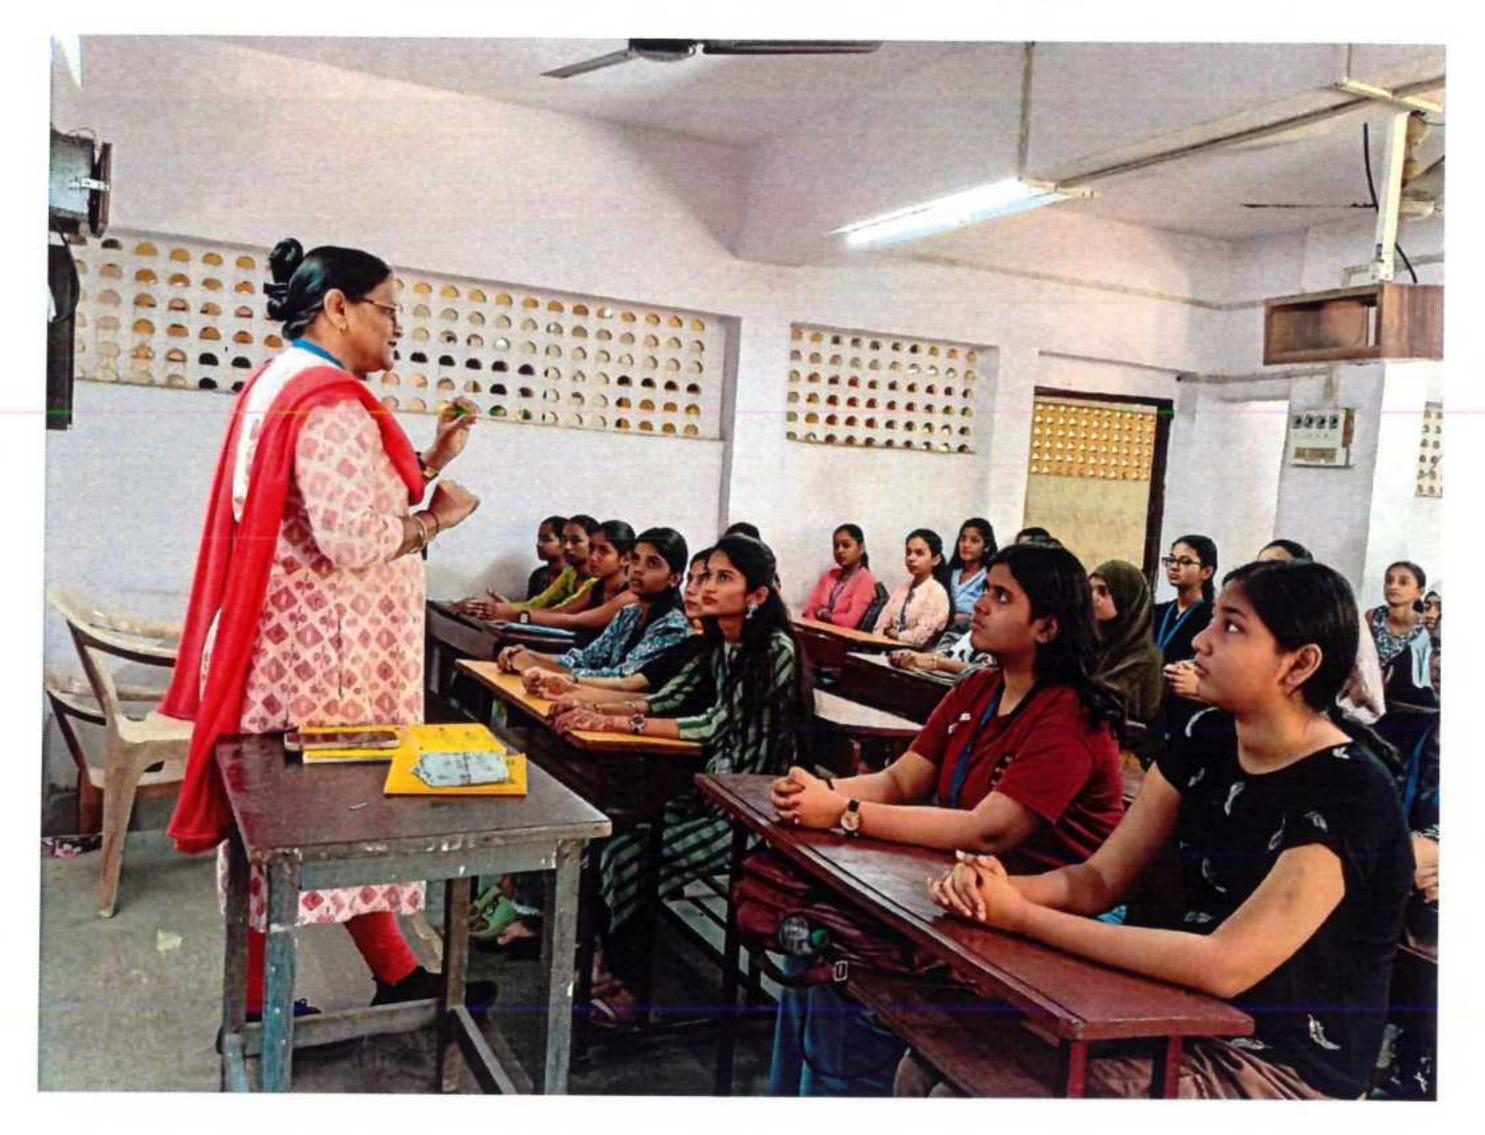

#### 3. ACTIVITIES: NATIONAL SEMINAR ON PERSONALITY DEVELOPMENT

25th Feb. 2023

#### **GUEST SPEAKER PROF. SUHASHINI R. KONDE**

Incharge Principal ASMITA COLLEGE OF LAW Afflated To University Of Mumbai Vikhroli (East), Mumbai-83.