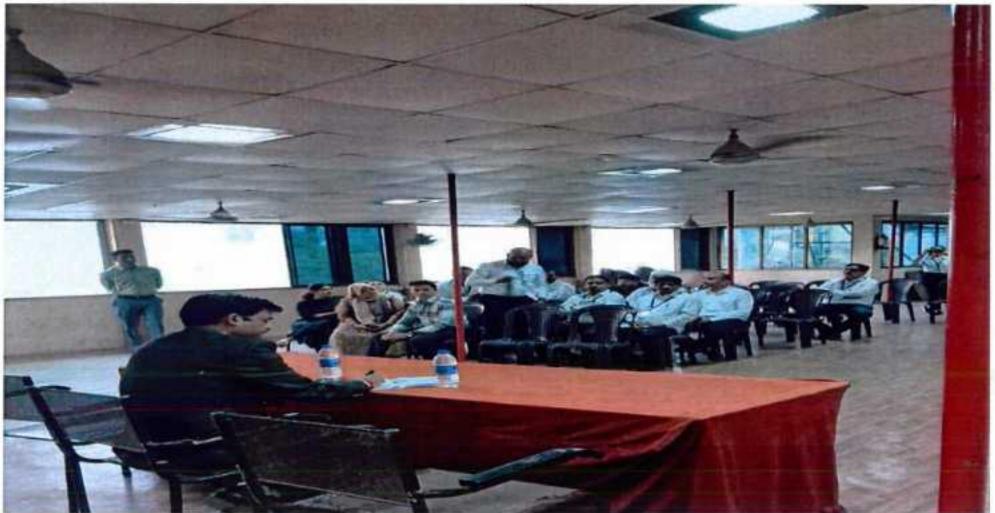

# Asmita college of Law

Vikhroli (E), Mumbai - 400 083

Notice

Date: 21/03/2023

It is hereby inform to all law student a Leadership Skills Programme to be conducted at Asmita Law College, Vikhroli. This program aims to equip you with essential leadership qualities that are integral for success in the legal profession and beyond.

Resource Person: Prof. Leena Ahir

Date: 24th March 2023

Time: 8:30 AM

Venue: Asmita Law College, Vikhroli

Prof. Leena Ahir, an esteemed expert in the field, will be leading this session and imparting invaluable insights into effective leadership strategies tailored specifically for aspiring legal professionals like you.

We encourage all law students to actively participate in this program to enhance their leadership potential and pave the way for a successful career in law.

Principal

Incharge Principal ASMITA COLLEGE OF LAW Afflated To University Of Mumbai Vikhroli (East), Mumbai-83.