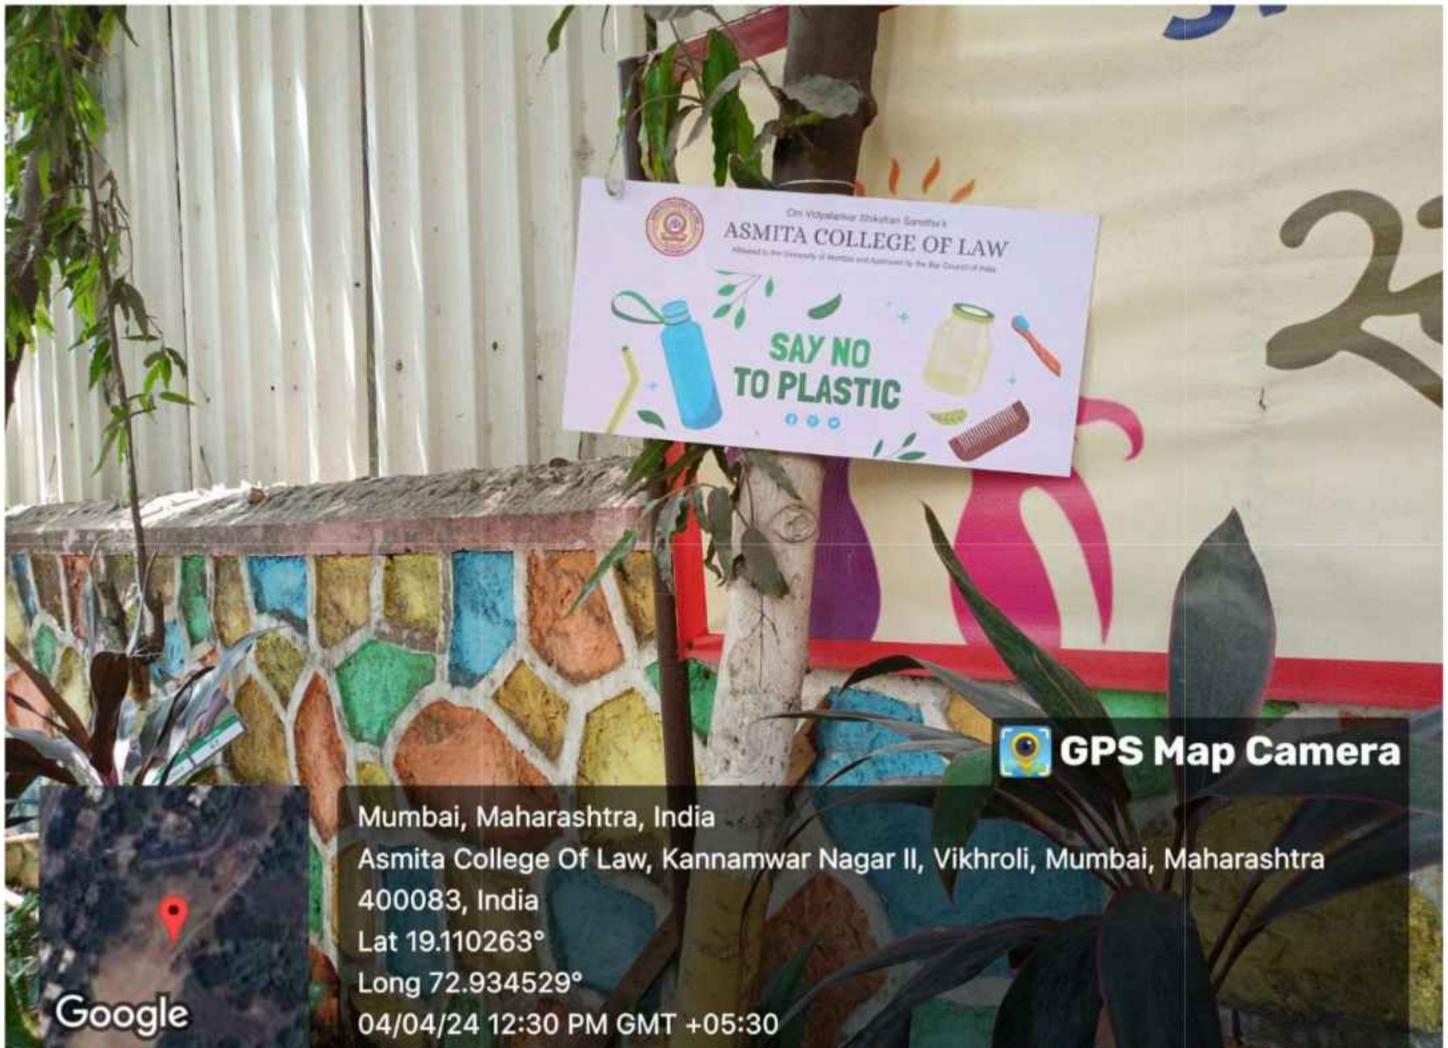

#### Ban on Plastic Usage:

As part of our commitment to environmental conservation, the college will enforce a ban on single-use plastics within the campus premises. This policy prohibits the distribution and use of plastic bags, bottles, utensils, and other disposable items. Instead, sustainable alternatives such as reusable water bottles, biodegradable cutlery, and cloth bags will be encouraged. Signage and educational campaigns will be deployed to raise awareness about the harmful impacts of plastic pollution and promote responsible waste management practices among the campus community.

Resolution: Restricted and Banned Use of Plastic at Asmita Law College Campus

Date: [.2]58 Fright 202]

To: All Faculty, Staff, and Students of Asmita Law College Vikhroli

Subject: Restricted and Banned Use of Plastic on Campus

#### **Restricted Use of Plastic:**

Effective immediately, the use of single-use plastic items such as plastic bags, straws, cutlery, cups, and bottles is restricted in campus premises.

Faculty, staff, and students are encouraged to minimize the use of plastic products and opt for environmentally friendly alternatives wherever possible.