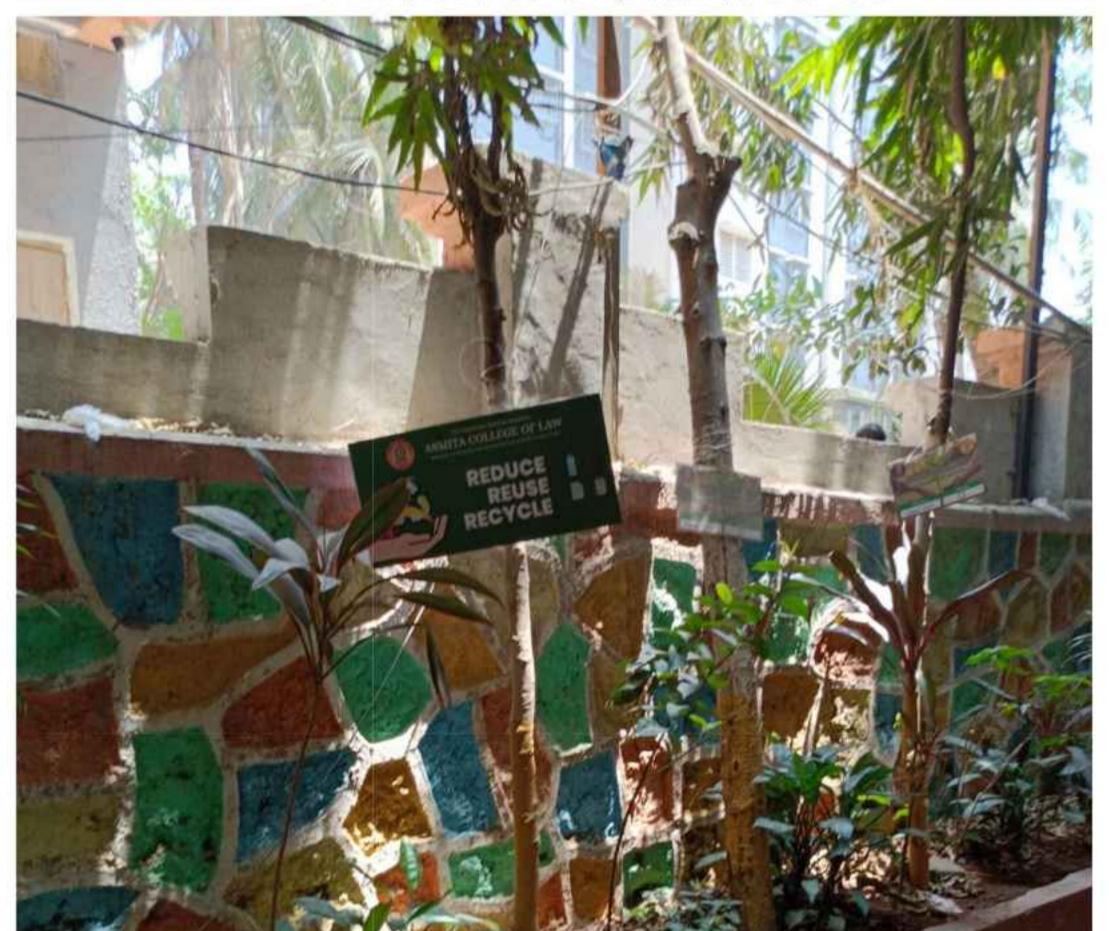

#### Ban on Plastic Usage:

As part of our commitment to environmental conservation, the college will enforce a ban on single-use plastics within the campus premises. This policy prohibits the distribution and use of plastic bags, bottles, utensils, and other disposable items. Instead, sustainable alternatives such as reusable water bottles, biodegradable cutlery, and cloth bags will be encouraged. Signage and educational campaigns will be deployed to raise awareness about the harmful impacts of plastic pollution and promote responsible waste management practices among the campus community.

Informational signage and materials will be prominently displayed across campus to remind individuals of the plastic restrictions and encourage responsible behavior.