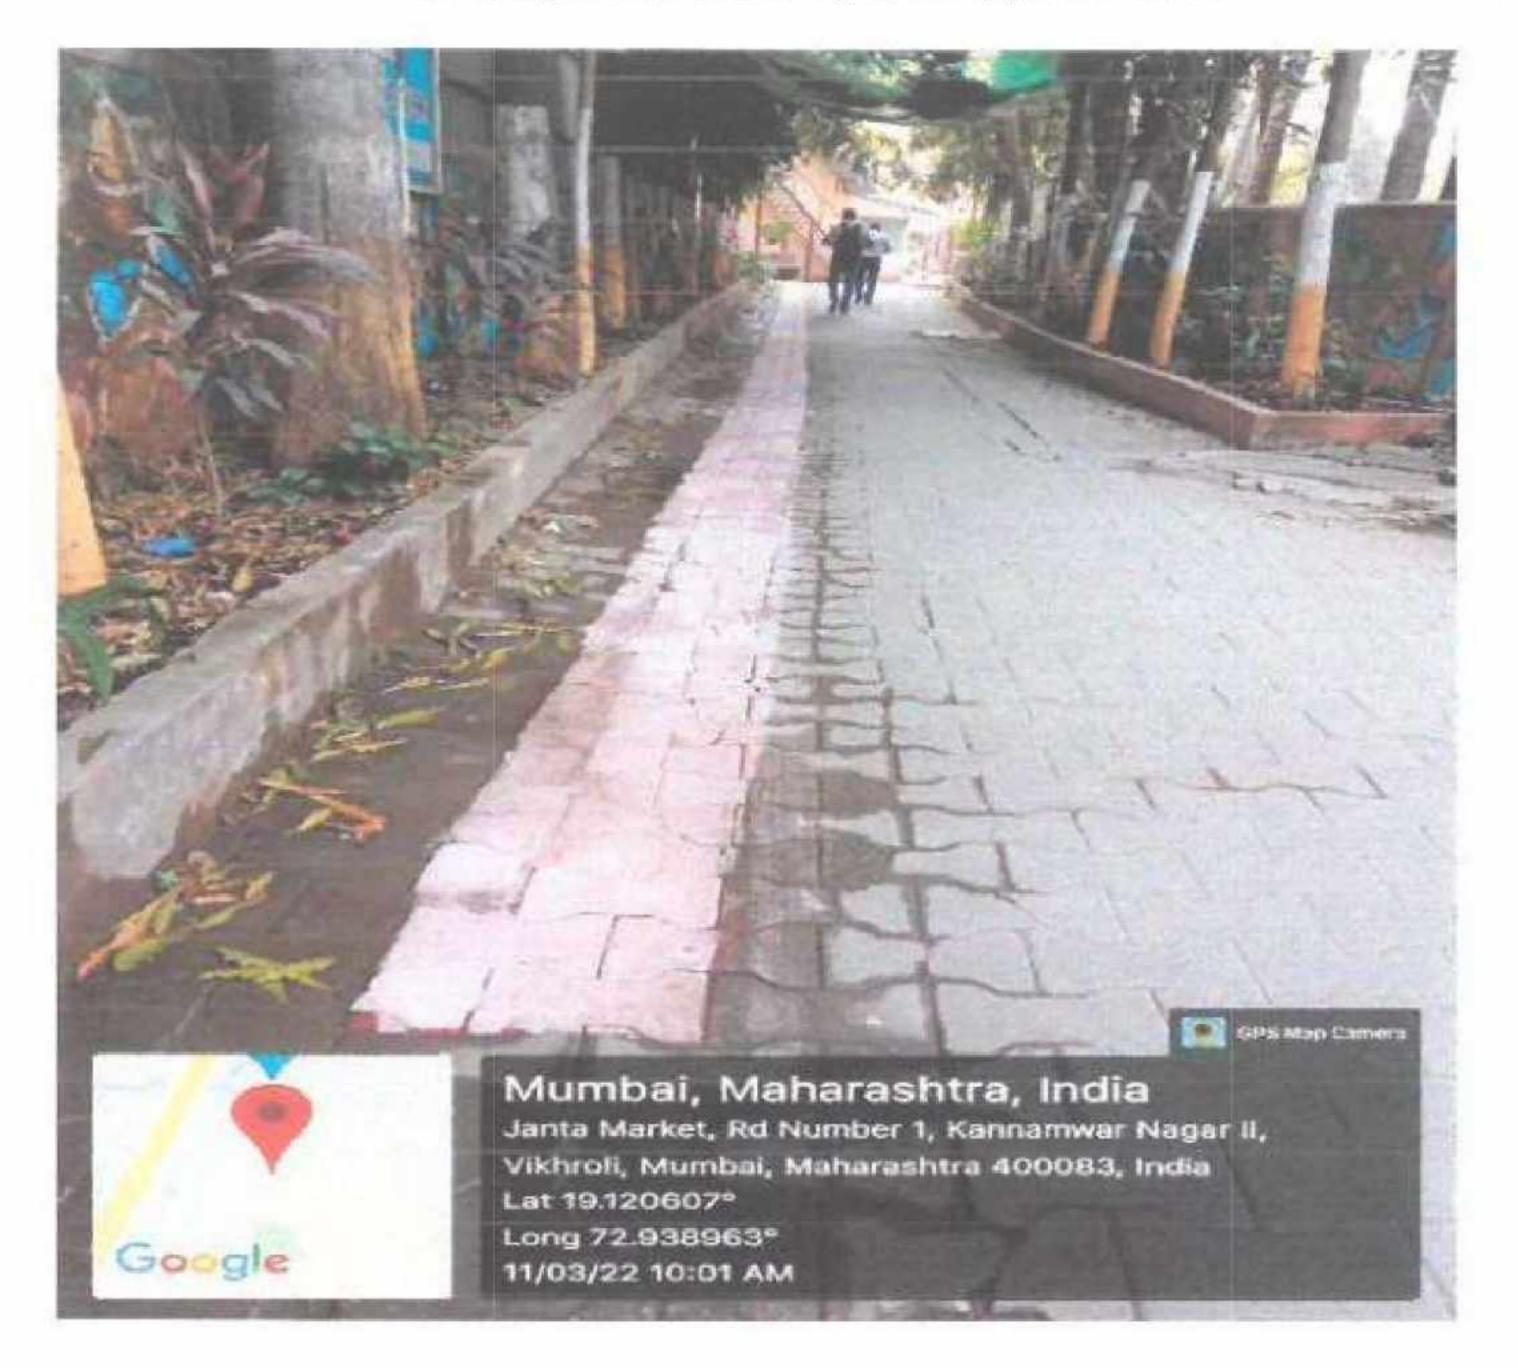

## 7.1.5 Green Campus Intiatives GEO Tagged Photographs

## **3. Pedestiran Friendly Pathways**

#### **Pedestrian-Friendly Pathways:**

To prioritize the safety and convenience of pedestrians and cyclists, the college will implement pedestrian-friendly pathways throughout the campus. These pathways will be designed to enhance connectivity, accessibility, and overall mobility, creating a seamless network for students and staff to navigate the campus without the need for vehicular transportation. Additionally, dedicated bike lanes and pedestrian crossings will be established to promote active transportation and reduce the reliance on motorized vehicles.