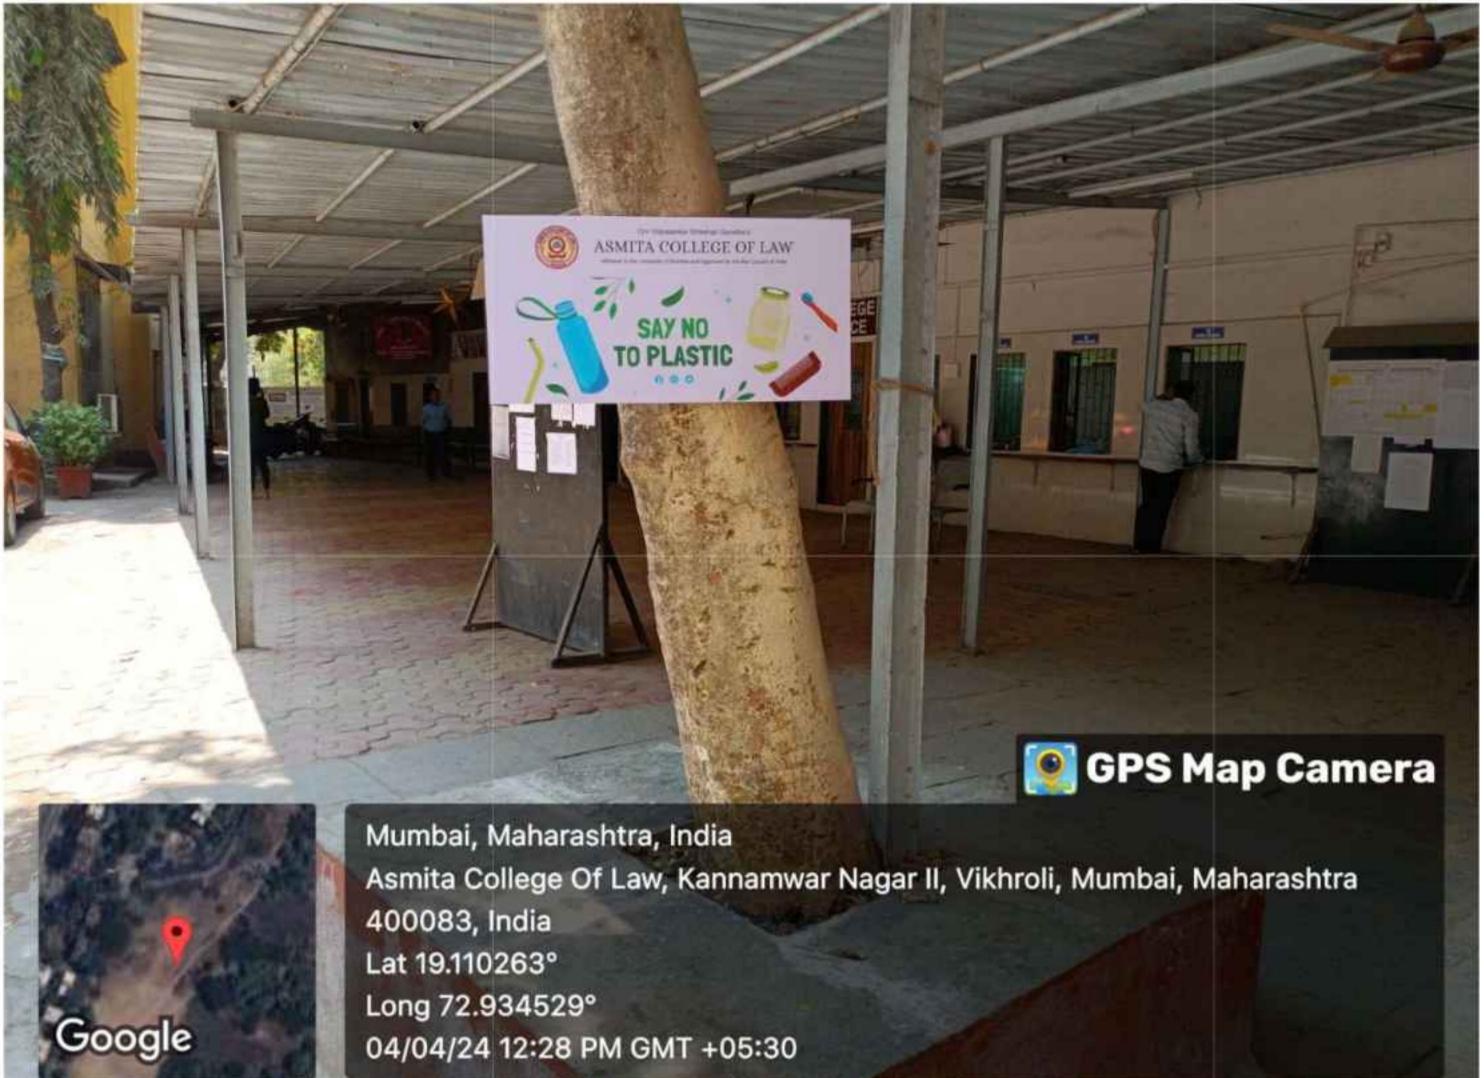

#### Ban on Plastic Usage:

As part of our commitment to environmental conservation, the college will enforce a ban on single-use plastics within the campus premises. This policy prohibits the distribution and use of plastic bags, bottles, utensils, and other disposable items. Instead, sustainable alternatives such as reusable water bottles, biodegradable cutlery, and cloth bags will be encouraged. Signage and educational campaigns will be deployed to raise awareness about the harmful impacts of plastic pollution and promote responsible waste management practices among the campus community.

Resolution: Restricted and Banned Use of Plastic at Asmita Law College Campus

Date: [.2]58 Fright 202]

To: All Faculty, Staff, and Students of Asmita Law College Vikhroli

Subject: Restricted and Banned Use of Plastic on Campus

#### **Restricted Use of Plastic:**

Effective immediately, the use of single-use plastic items such as plastic bags, straws, cutlery, cups, and bottles is restricted in campus premises.

Faculty, staff, and students are encouraged to minimize the use of plastic products and opt for environmentally friendly alternatives wherever possible.