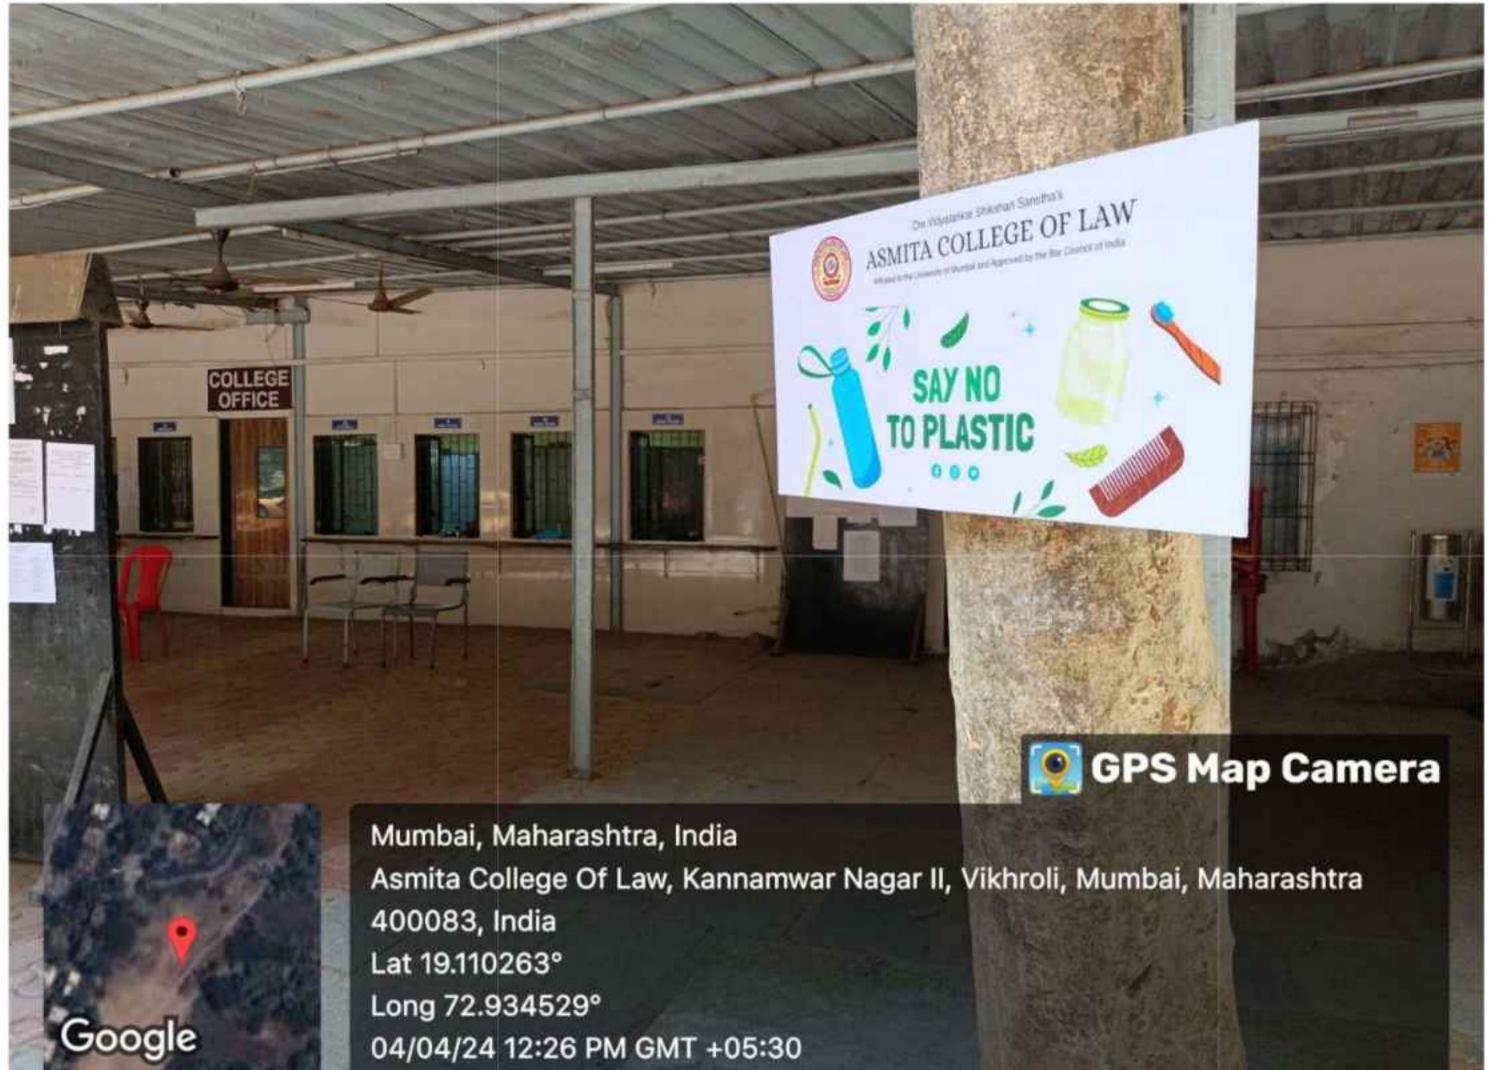

#### Ban on Plastic Usage:

As part of our commitment to environmental conservation, the college will enforce a ban on single-use plastics within the campus premises. This policy prohibits the distribution and use of plastic bags, bottles, utensils, and other disposable items. Instead, sustainable alternatives such as reusable water bottles, biodegradable cutlery, and cloth bags will be encouraged. Signage and educational campaigns will be deployed to raise awareness about the harmful impacts of plastic pollution and promote responsible waste management practices among the campus community.

## 7.1.5 Green Campus Intiatives GEO Tagged Photographs