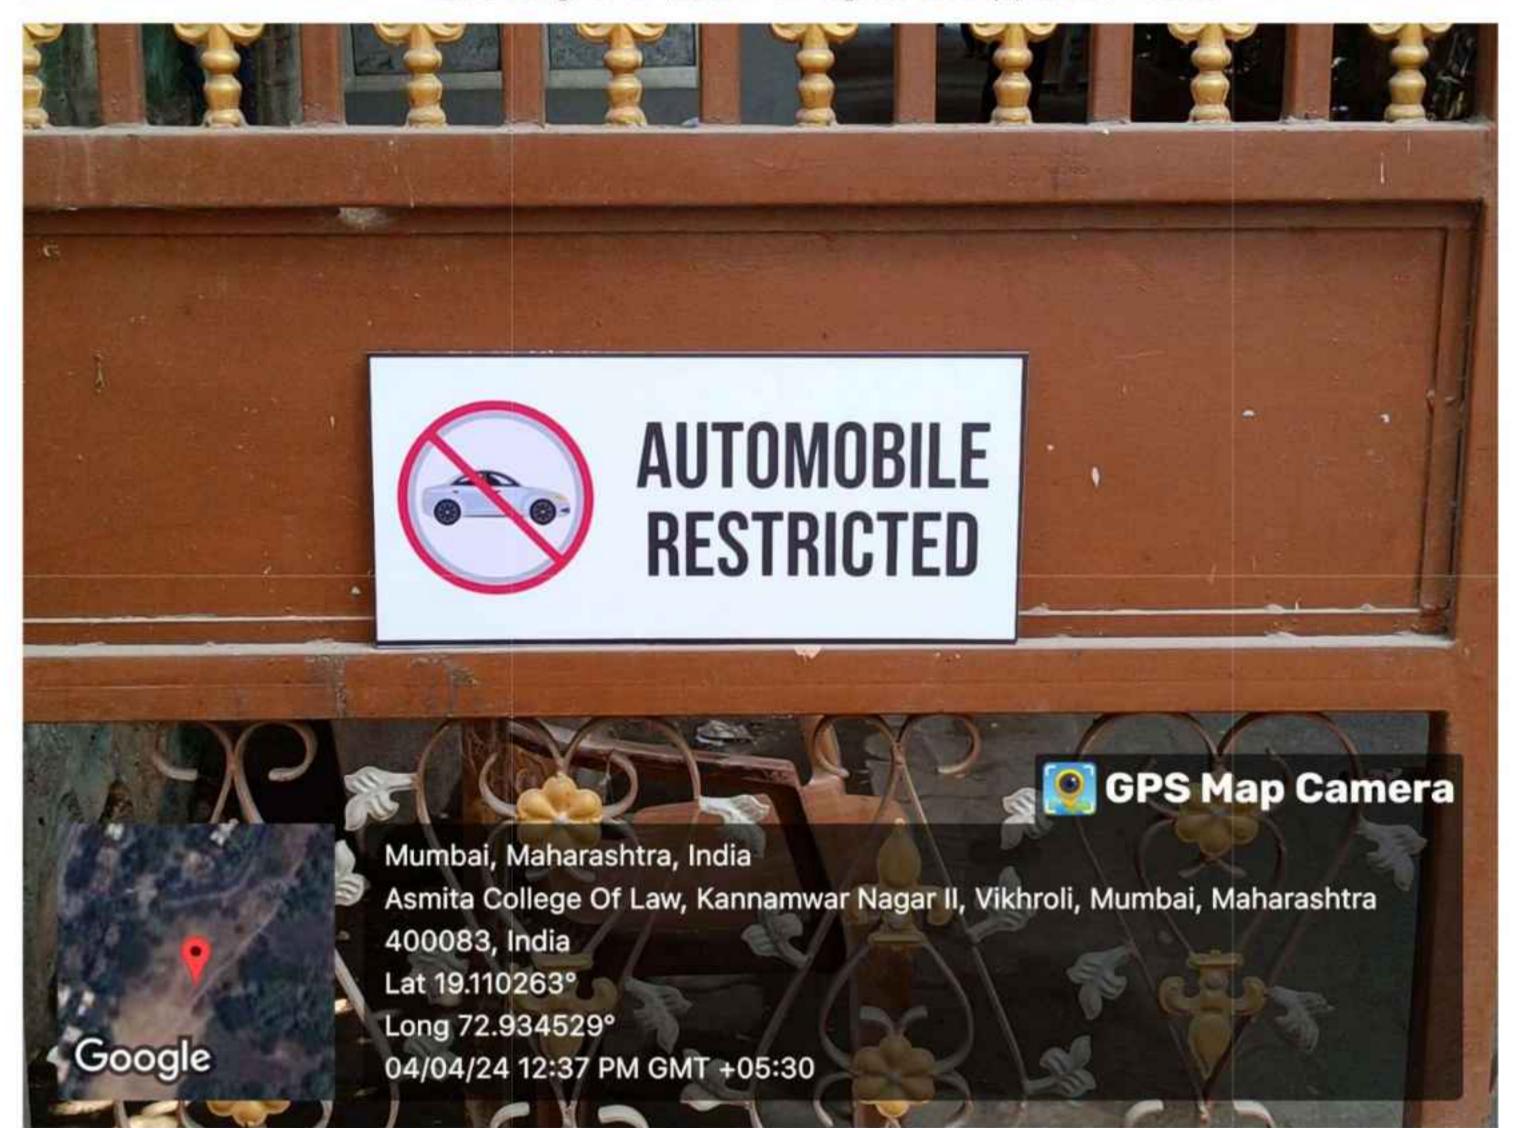

#### **Restriction on Automobile Entry:**

In alignment with our sustainability goals, the college will restrict the entry of automobiles onto the campus premises. This measure aims to reduce carbon emissions, alleviate traffic congestion, and promote alternative modes of transportation such as walking, cycling, and carpooling. Banners and signage will be prominently displayed to communicate this policy to all stakeholders, encouraging them to embrace eco-friendly commuting practices.