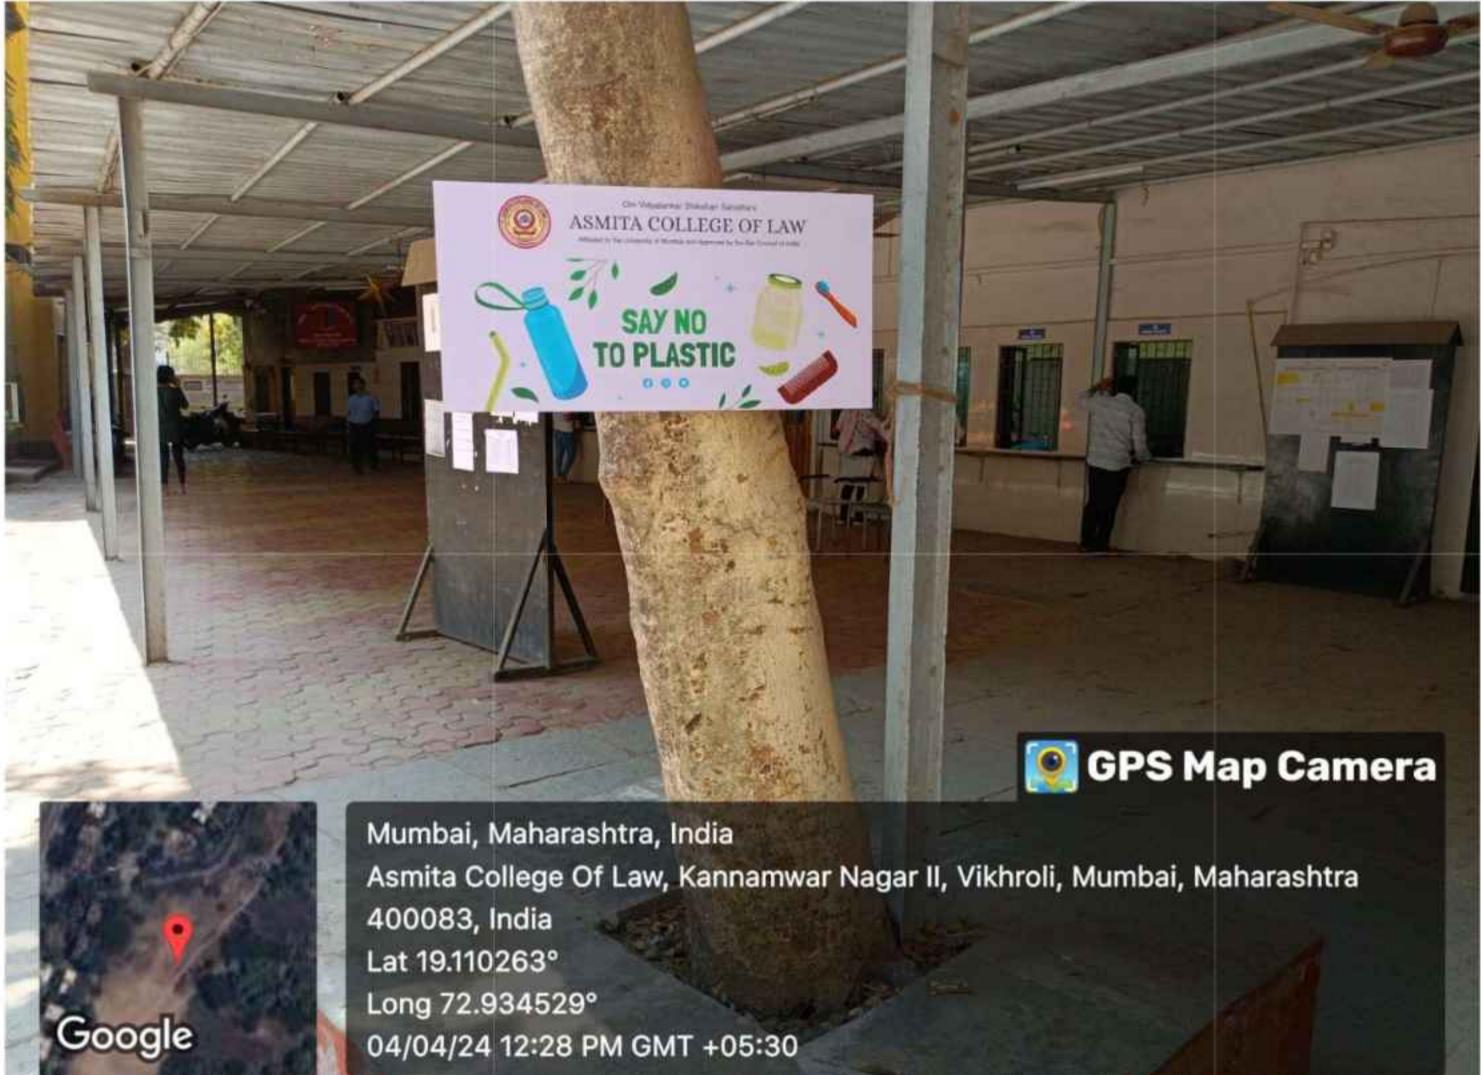

#### Ban on Plastic Usage:

As part of our commitment to environmental conservation, the college will enforce a ban on single-use plastics within the campus premises. This policy prohibits the distribution and use of plastic bags, bottles, utensils, and other disposable items. Instead, sustainable alternatives such as reusable water bottles, biodegradable cutlery, and cloth bags will be encouraged. Signage and educational campaigns will be deployed to raise awareness about the harmful impacts of plastic pollution and promote responsible waste management practices among the campus community.

## 7.1.5 Green Campus Intiatives GEO Tagged Photographs