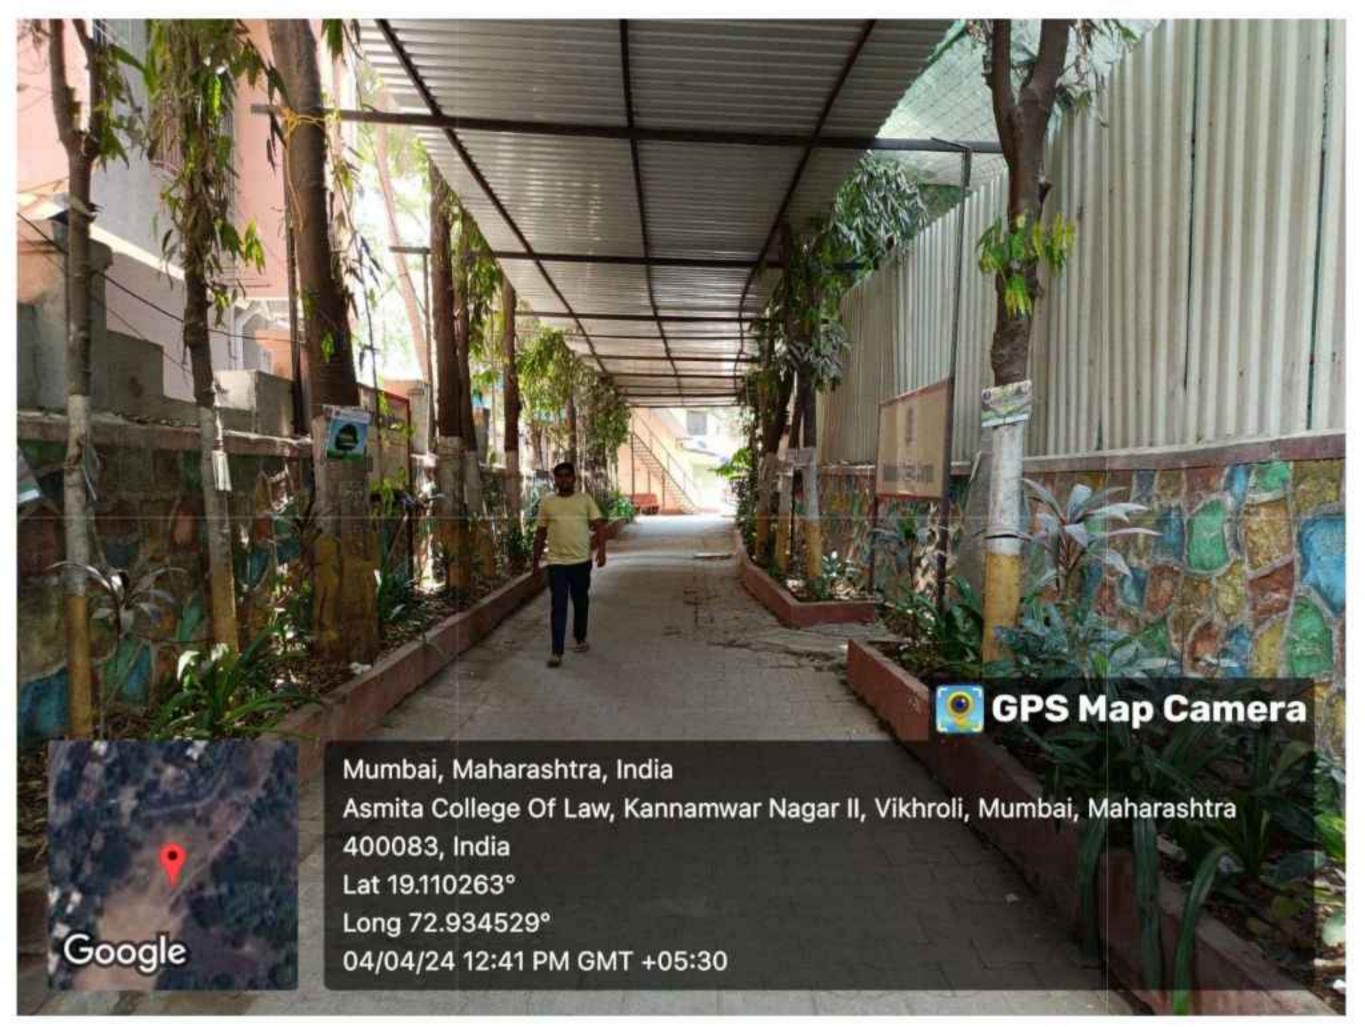

#### **Pedestrian-Friendly Pathways:**

To prioritize the safety and convenience of pedestrians and cyclists, the college will implement pedestrian-friendly pathways throughout the campus. These pathways will be designed to enhance connectivity, accessibility, and overall mobility, creating a seamless network for students and staff to navigate the campus without the need for vehicular transportation. Additionally, dedicated bike lanes and pedestrian crossings will be established to promote active transportation and reduce the reliance on motorized vehicles.

## **3. Pedestiran Friendly Pathways**