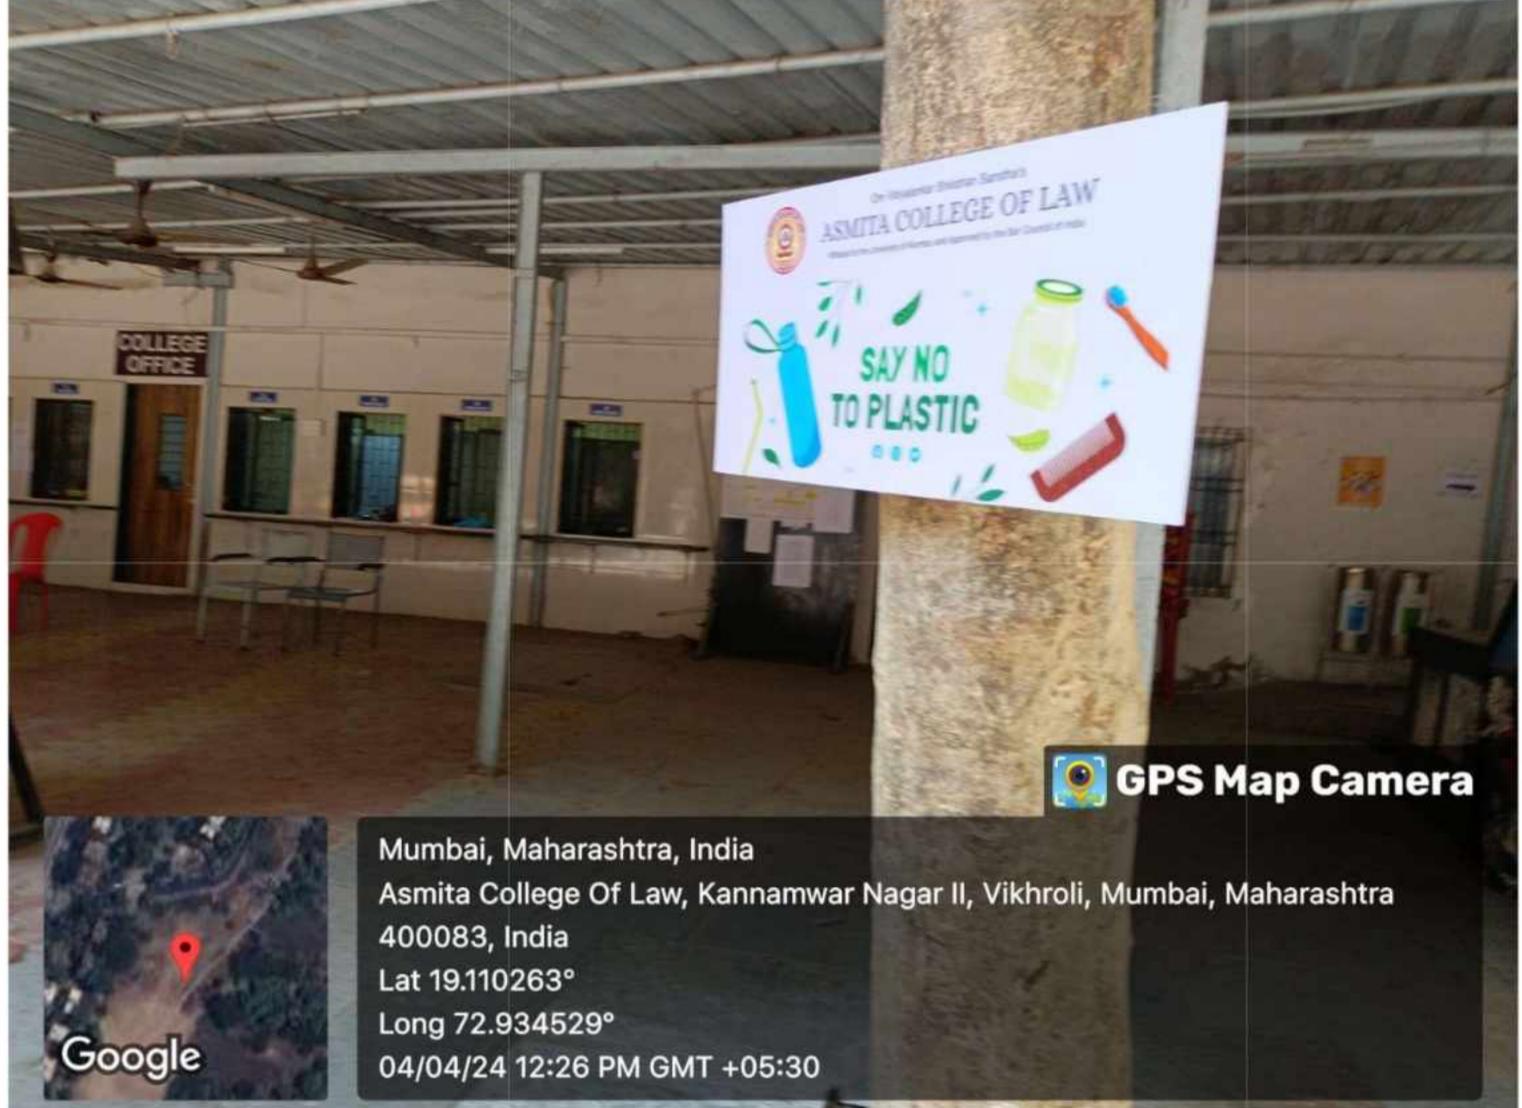

#### Ban on Plastic Usage:

As part of our commitment to environmental conservation, the college will enforce a ban on single-use plastics within the campus premises. This policy prohibits the distribution and use of plastic bags, bottles, utensils, and other disposable items. Instead, sustainable alternatives such as reusable water bottles, biodegradable cutlery, and cloth bags will be encouraged. Signage and educational campaigns will be deployed to raise awareness about the harmful impacts of plastic pollution and promote responsible waste management practices among the campus community.

Resolution: Restricted and Banned Use of Plastic at Asmita Law College Campus

Date: [.2]58 Fright 202]

To: All Faculty, Staff, and Students of Asmita Law College Vikhroli

Subject: Restricted and Banned Use of Plastic on Campus

#### **Restricted Use of Plastic:**

Effective immediately, the use of single-use plastic items such as plastic bags, straws, cutlery, cups, and bottles is restricted in campus premises.

Faculty, staff, and students are encouraged to minimize the use of plastic products and opt for environmentally friendly alternatives wherever possible.