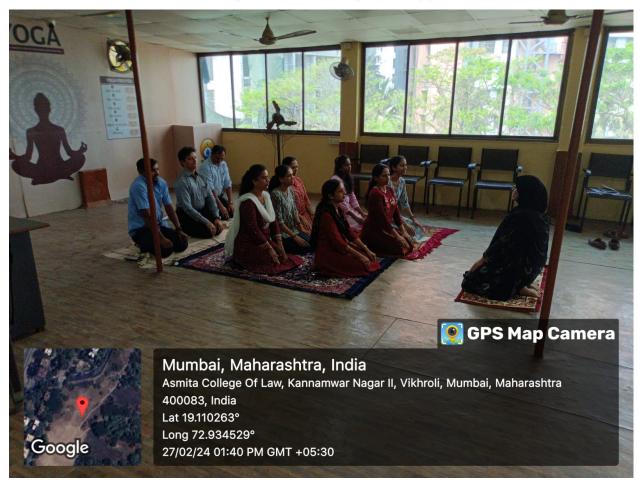

- College gymkhana and gymnasium are permitted for use by the staff members.
- Special Corona Leave have also been provided to the teachers who have been detected corona positive
- Yoga sessions and recreation facility for faculty & staff
- Internet & Wi-Fi facility to the faculty & staff inside the Institute campus.
- Grievance Redressal Cell to address the issues and grievances of the faculty & staff.
- There are some unregistered Financial Societies run by the faculties that provide loans to the members against nominal interest and without much paper work formalities.