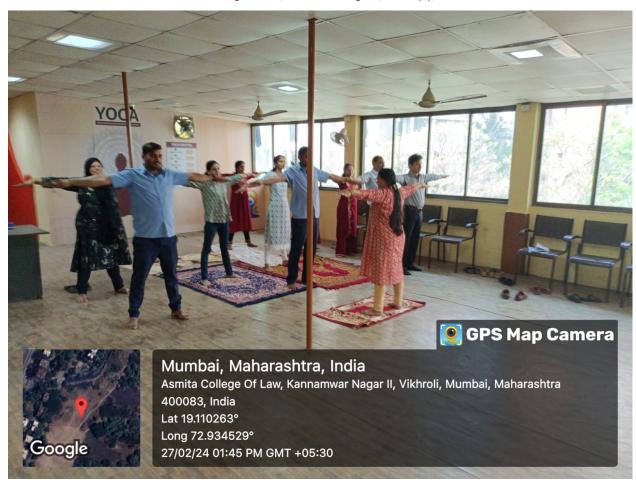

- College gymkhana and gymnasium are permitted for use by the staff members.
- Special Corona Leave have also been provided to the teachers who have been detected corona positive
- Yoga sessions and recreation facility for faculty & staff
- Internet & Wi-Fi facility to the faculty & staff inside the Institute campus.
- Grievance Redressal Cell to address the issues and grievances of the faculty & staff.
- There are some unregistered Financial Societies run by the faculties that provide loans to the members against nominal interest and without much paper work formalities.