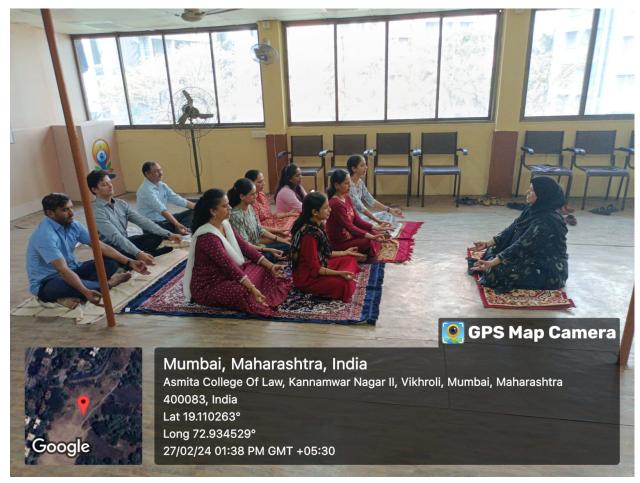

- College gymkhana and gymnasium are permitted for use by the staff members.
- Special Corona Leave have also been provided to the teachers who have been detected corona positive
- Yoga sessions and recreation facility for faculty & staff
- Internet & Wi-Fi facility to the faculty & staff inside the Institute campus.
- Grievance Redressal Cell to address the issues and grievances of the faculty & staff.
- There are some unregistered Financial Societies run by the faculties that provide loans to the members against nominal interest and without much paper work formalities.