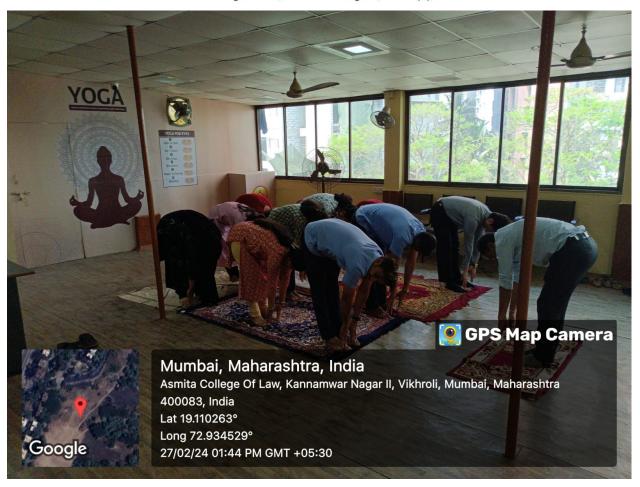

- College gymkhana and gymnasium are permitted for use by the staff members.
- Special Corona Leave have also been provided to the teachers who have been detected corona positive
- Yoga sessions and recreation facility for faculty & staff
- Internet & Wi-Fi facility to the faculty & staff inside the Institute campus.
- Grievance Redressal Cell to address the issues and grievances of the faculty & staff.
- There are some unregistered Financial Societies run by the faculties that provide loans to the members against nominal interest and without much paper work formalities.