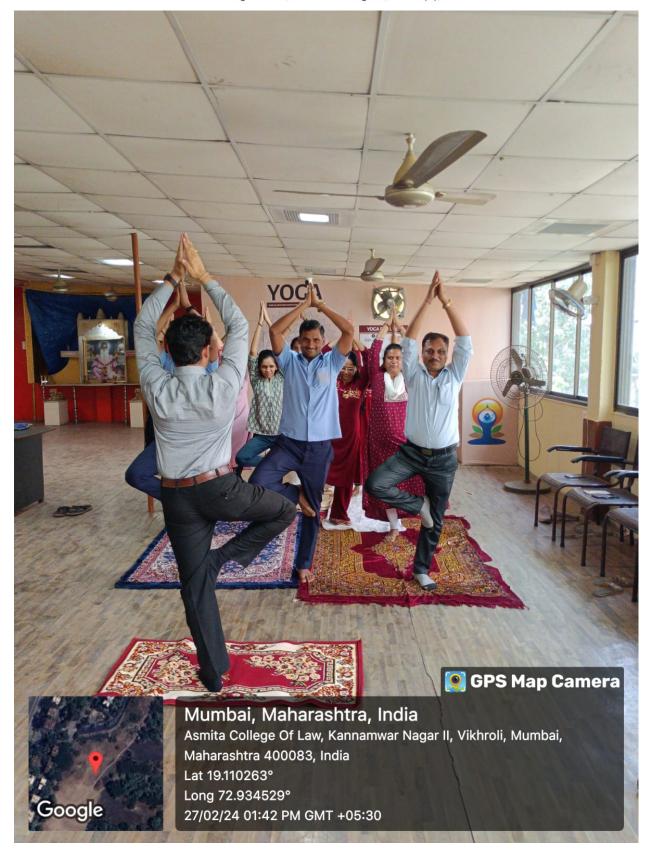

- College gymkhana and gymnasium are permitted for use by the staff members.
- Special Corona Leave have also been provided to the teachers who have been detected corona positive
- Yoga sessions and recreation facility for faculty & staff
- Internet & Wi-Fi facility to the faculty & staff inside the Institute campus.
- Grievance Redressal Cell to address the issues and grievances of the faculty & staff.
- There are some unregistered Financial Societies run by the faculties that provide loans to the members against nominal interest and without much paper work formalities.