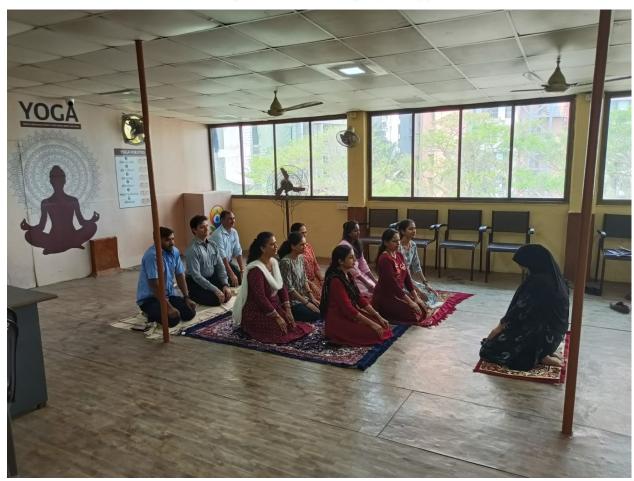

- College gymkhana and gymnasium are permitted for use by the staff members.
- Special Corona Leave have also been provided to the teachers who have been detected corona positive
- Yoga sessions and recreation facility for faculty & staff
- Internet & Wi-Fi facility to the faculty & staff inside the Institute campus.
- Grievance Redressal Cell to address the issues and grievances of the faculty & staff.
- There are some unregistered Financial Societies run by the faculties that provide loans to the members against nominal interest and without much paper work formalities.