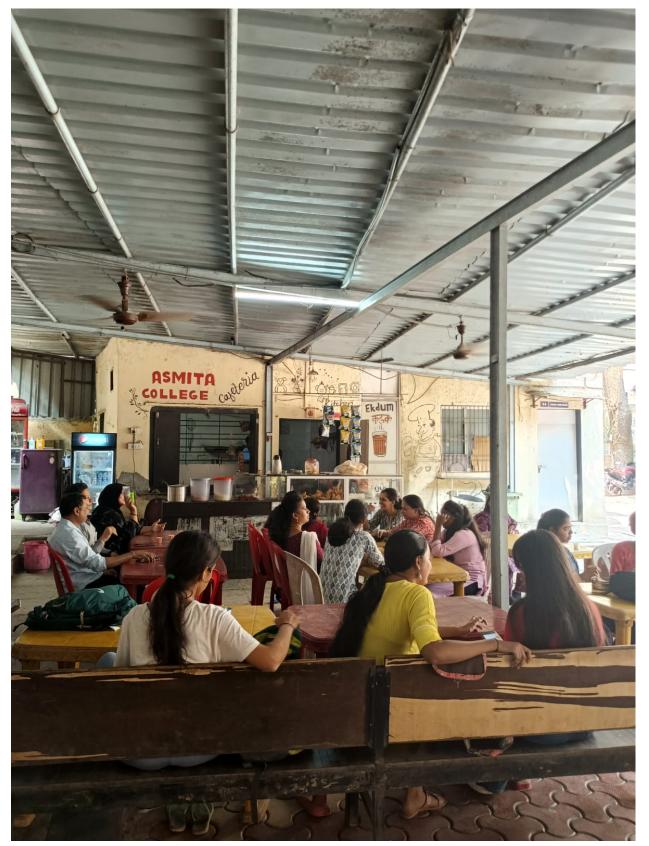

# Welfare Measures for Teaching Staff and Non-teaching Staff:

- Birthday of all members of teaching staff and non-teaching staff is celebrated in the College.
- Students eligible to work in office are given employment in the College as per the need.
- Teaching and non-teaching staff participates in the cultural and sports activities organised by the College.
- Festivals like Independence Day, Republic Day, Gandhi Jayanti etc. are celebrated together
  as a family by all staff members.
- Hygienic canteen facility is provided to staff members and students at a highly subsidised rate.