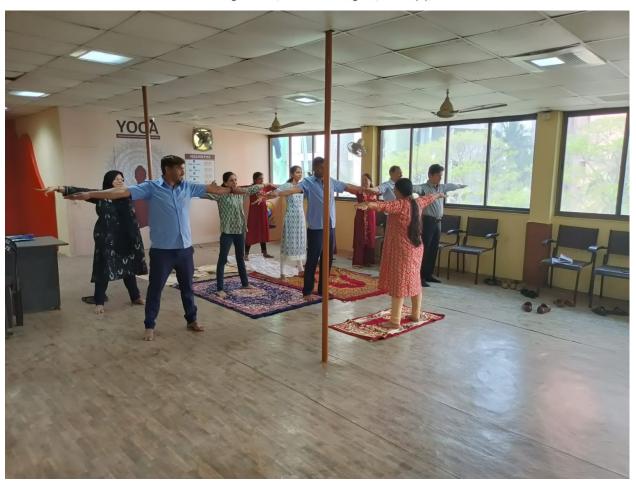

- College gymkhana and gymnasium are permitted for use by the staff members.
- Special Corona Leave have also been provided to the teachers who have been detected corona positive
- Yoga sessions and recreation facility for faculty & staff
- Internet & Wi-Fi facility to the faculty & staff inside the Institute campus.
- Grievance Redressal Cell to address the issues and grievances of the faculty & staff.
- There are some unregistered Financial Societies run by the faculties that provide loans to the members against nominal interest and without much paper work formalities.