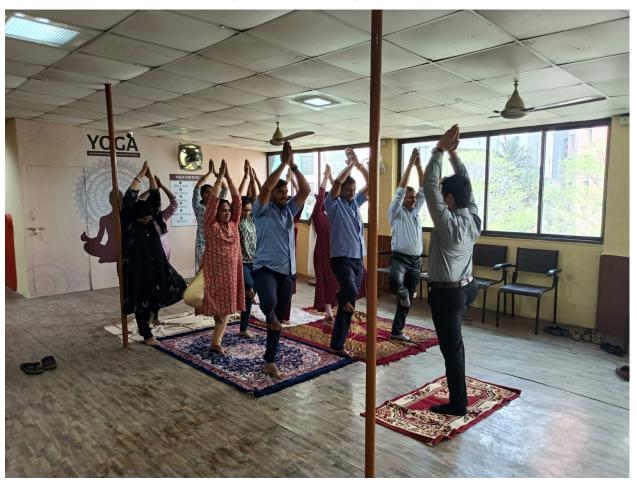

- College gymkhana and gymnasium are permitted for use by the staff members.
- Special Corona Leave have also been provided to the teachers who have been detected corona positive
- Yoga sessions and recreation facility for faculty & staff
- Internet & Wi-Fi facility to the faculty & staff inside the Institute campus.
- Grievance Redressal Cell to address the issues and grievances of the faculty & staff.
- There are some unregistered Financial Societies run by the faculties that provide loans to the members against nominal interest and without much paper work formalities.