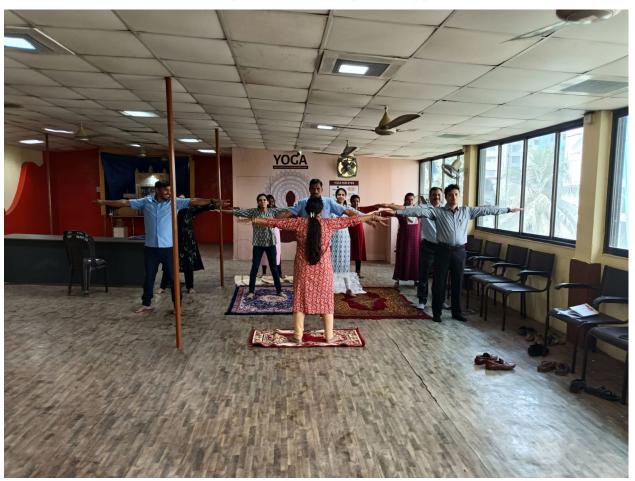

- College gymkhana and gymnasium are permitted for use by the staff members.
- Special Corona Leave have also been provided to the teachers who have been detected corona positive
- Yoga sessions and recreation facility for faculty & staff
- Internet & Wi-Fi facility to the faculty & staff inside the Institute campus.
- Grievance Redressal Cell to address the issues and grievances of the faculty & staff.
- There are some unregistered Financial Societies run by the faculties that provide loans to the members against nominal interest and without much paper work formalities.