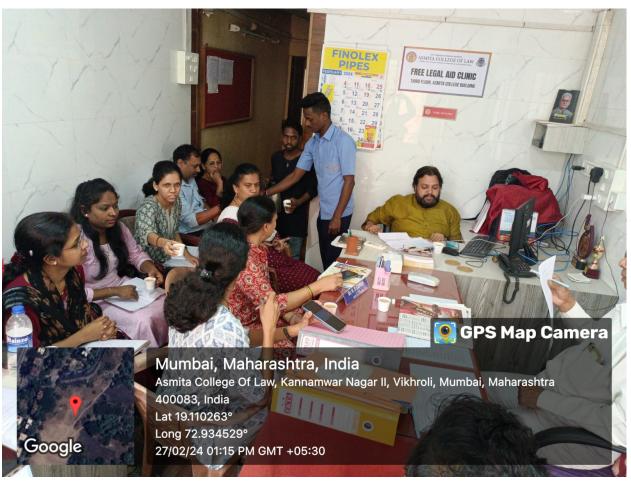

Grievance Redressal Cell to address the issues and grievances of the faculty & staff

- During financial or some personal or social crisis of a staffer, the entire staff have always extended a helping hand
- The members of the institution stand by one another like the members of a family in the times of difficulty

# Welfare Measures for Teaching Staff and Non-teaching Staff:

- Birthday of all members of teaching staff and non-teaching staff is celebrated in the College.
- Students eligible to work in office are given employment in the College as per the need.
- Teaching and non-teaching staff participates in the cultural and sports activities organised by the College.
- Festivals like Independence Day, Republic Day, Gandhi Jayanti etc. are celebrated together
  as a family by all staff members.
- Hygienic canteen facility is provided to staff members and students at a highly subsidised rate.

- College gymkhana and gymnasium are permitted for use by the staff members.
- Special Corona Leave have also been provided to the teachers who have been detected corona positive
- Yoga sessions and recreation facility for faculty & staff
- Internet & Wi-Fi facility to the faculty & staff inside the Institute campus.
- Grievance Redressal Cell to address the issues and grievances of the faculty & staff.
- There are some unregistered Financial Societies run by the faculties that provide loans to the members against nominal interest and without much paper work formalities.