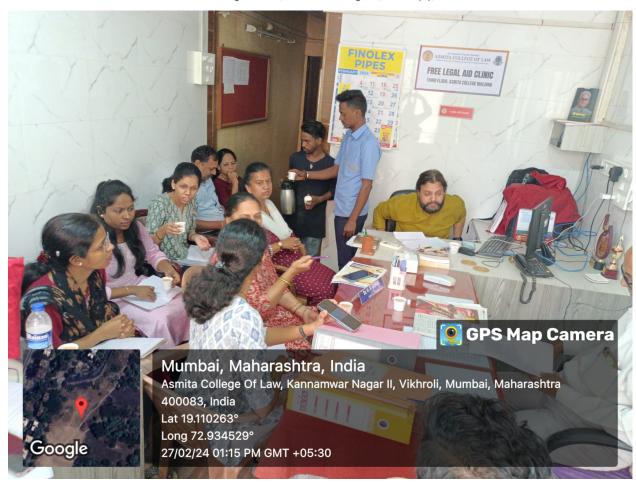

Grievance Redressal Cell to address the issues and grievances of the faculty & staff

- During financial or some personal or social crisis of a staffer, the entire staff have always extended a helping hand
- The members of the institution stand by one another like the members of a family in the times of difficulty

# Welfare Measures for Teaching Staff and Non-teaching Staff:

- Birthday of all members of teaching staff and non-teaching staff is celebrated in the College.
- Students eligible to work in office are given employment in the College as per the need.
- Teaching and non-teaching staff participates in the cultural and sports activities organised by the College.
- Festivals like Independence Day, Republic Day, Gandhi Jayanti etc. are celebrated together
  as a family by all staff members.
- Hygienic canteen facility is provided to staff members and students at a highly subsidised rate.

- College gymkhana and gymnasium are permitted for use by the staff members.
- Special Corona Leave have also been provided to the teachers who have been detected corona positive
- Yoga sessions and recreation facility for faculty & staff
- Internet & Wi-Fi facility to the faculty & staff inside the Institute campus.
- Grievance Redressal Cell to address the issues and grievances of the faculty & staff.
- There are some unregistered Financial Societies run by the faculties that provide loans to the members against nominal interest and without much paper work formalities.