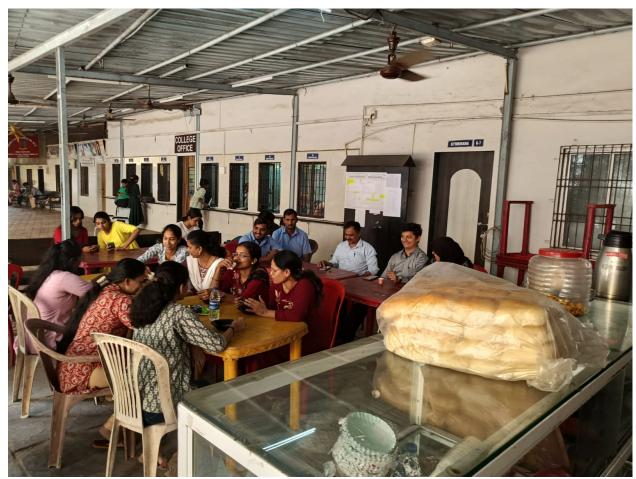

# Welfare Measures for Teaching Staff and Non-teaching Staff:

- Birthday of all members of teaching staff and non-teaching staff is celebrated in the College.
- Students eligible to work in office are given employment in the College as per the need.
- Teaching and non-teaching staff participates in the cultural and sports activities organised by the College.
- Festivals like Independence Day, Republic Day, Gandhi Jayanti etc. are celebrated together
  as a family by all staff members.
- Hygienic canteen facility is provided to staff members and students at a highly subsidised rate.