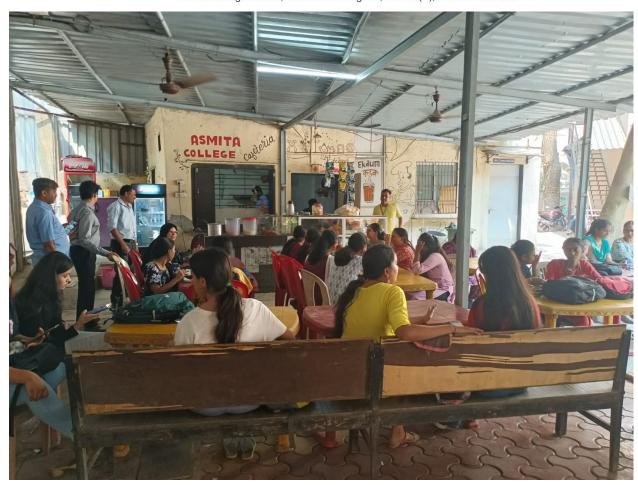

# Welfare Measures for Teaching Staff and Non-teaching Staff:

- Birthday of all members of teaching staff and non-teaching staff is celebrated in the College.
- Students eligible to work in office are given employment in the College as per the need.
- Teaching and non-teaching staff participates in the cultural and sports activities organised by the College.
- Festivals like Independence Day, Republic Day, Gandhi Jayanti etc. are celebrated together
  as a family by all staff members.
- Hygienic canteen facility is provided to staff members and students at a highly subsidised rate.