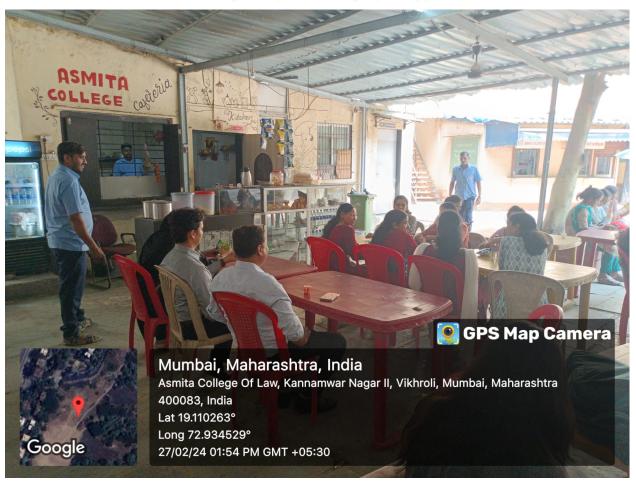

# Welfare Measures for Teaching Staff and Non-teaching Staff:

- Birthday of all members of teaching staff and non-teaching staff is celebrated in the College.
- Students eligible to work in office are given employment in the College as per the need.
- Teaching and non-teaching staff participates in the cultural and sports activities organised by the College.
- Festivals like Independence Day, Republic Day, Gandhi Jayanti etc. are celebrated together
  as a family by all staff members.
- Hygienic canteen facility is provided to staff members and students at a highly subsidised rate.