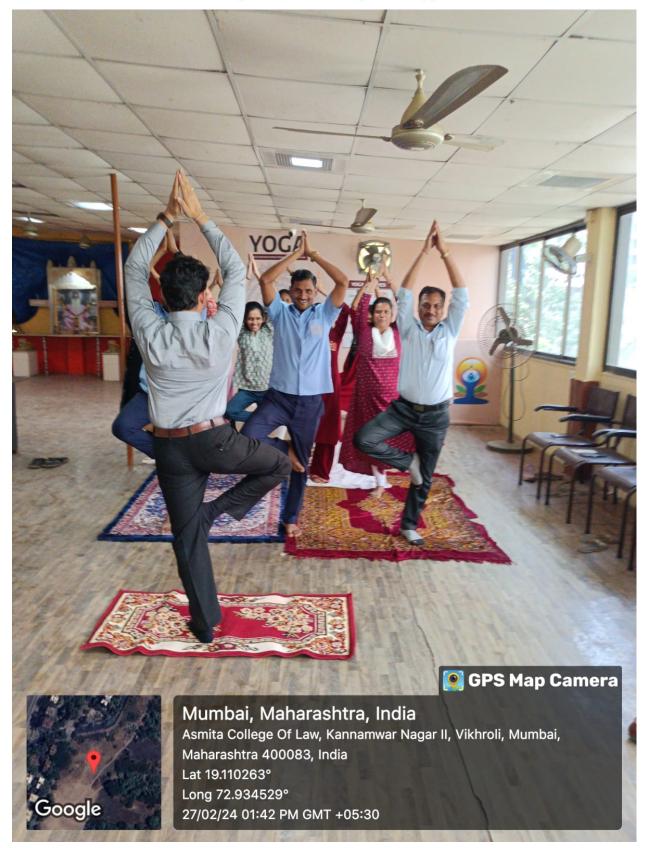

- College gymkhana and gymnasium are permitted for use by the staff members.
- Special Corona Leave have also been provided to the teachers who have been detected corona positive
- Yoga sessions and recreation facility for faculty & staff
- Internet & Wi-Fi facility to the faculty & staff inside the Institute campus.
- Grievance Redressal Cell to address the issues and grievances of the faculty & staff.
- There are some unregistered Financial Societies run by the faculties that provide loans to the members against nominal interest and without much paper work formalities.