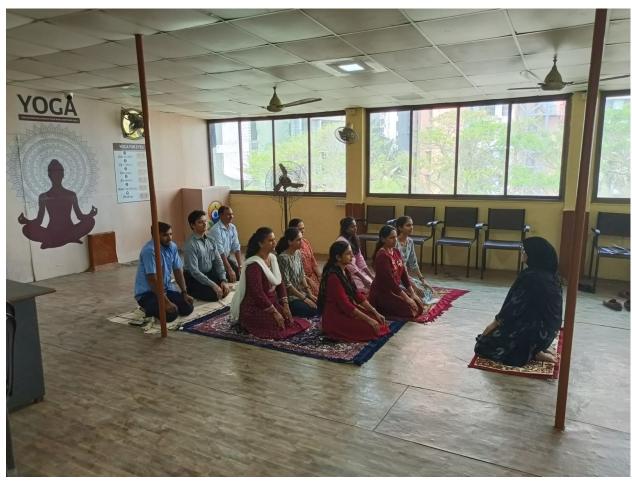

- College gymkhana and gymnasium are permitted for use by the staff members.
- Special Corona Leave have also been provided to the teachers who have been detected corona positive
- Yoga sessions and recreation facility for faculty & staff
- Internet & Wi-Fi facility to the faculty & staff inside the Institute campus.
- Grievance Redressal Cell to address the issues and grievances of the faculty & staff.
- There are some unregistered Financial Societies run by the faculties that provide loans to the members against nominal interest and without much paper work formalities.