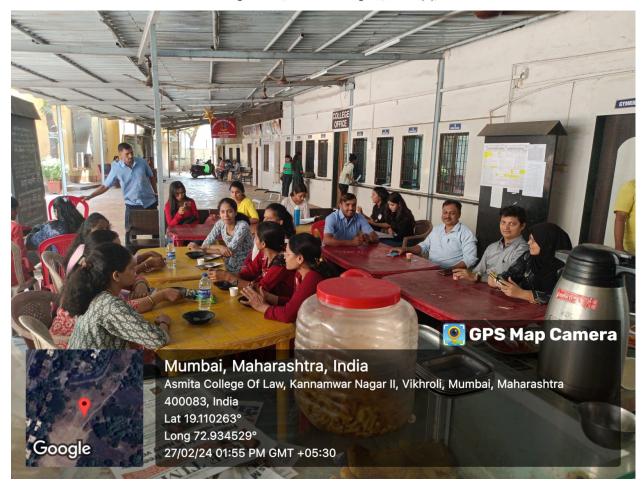

# Welfare Measures for Teaching Staff and Non-teaching Staff:

- Birthday of all members of teaching staff and non-teaching staff is celebrated in the College.
- Students eligible to work in office are given employment in the College as per the need.
- Teaching and non-teaching staff participates in the cultural and sports activities organised by the College.
- Festivals like Independence Day, Republic Day, Gandhi Jayanti etc. are celebrated together
  as a family by all staff members.
- Hygienic canteen facility is provided to staff members and students at a highly subsidised rate.