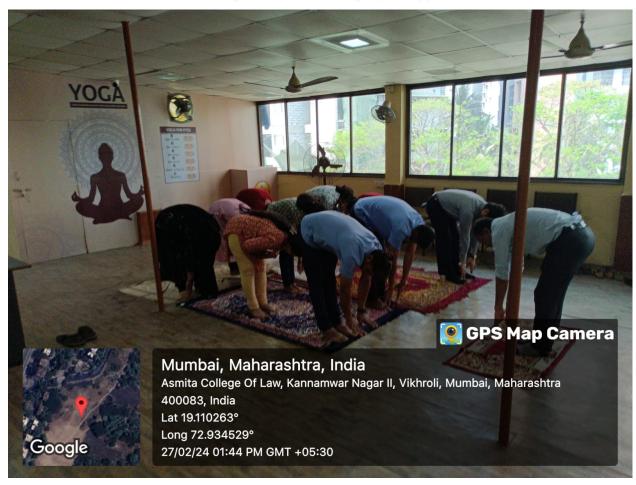

- College gymkhana and gymnasium are permitted for use by the staff members.
- Special Corona Leave have also been provided to the teachers who have been detected corona positive
- Yoga sessions and recreation facility for faculty & staff
- Internet & Wi-Fi facility to the faculty & staff inside the Institute campus.
- Grievance Redressal Cell to address the issues and grievances of the faculty & staff.
- There are some unregistered Financial Societies run by the faculties that provide loans to the members against nominal interest and without much paper work formalities.