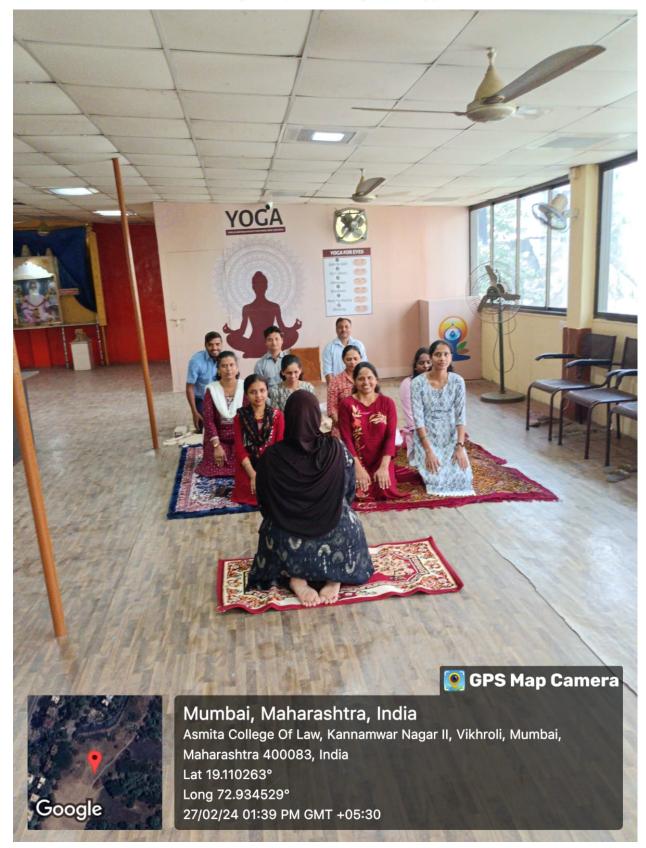

- College gymkhana and gymnasium are permitted for use by the staff members.
- Special Corona Leave have also been provided to the teachers who have been detected corona positive
- Yoga sessions and recreation facility for faculty & staff
- Internet & Wi-Fi facility to the faculty & staff inside the Institute campus.
- Grievance Redressal Cell to address the issues and grievances of the faculty & staff.
- There are some unregistered Financial Societies run by the faculties that provide loans to the members against nominal interest and without much paper work formalities.