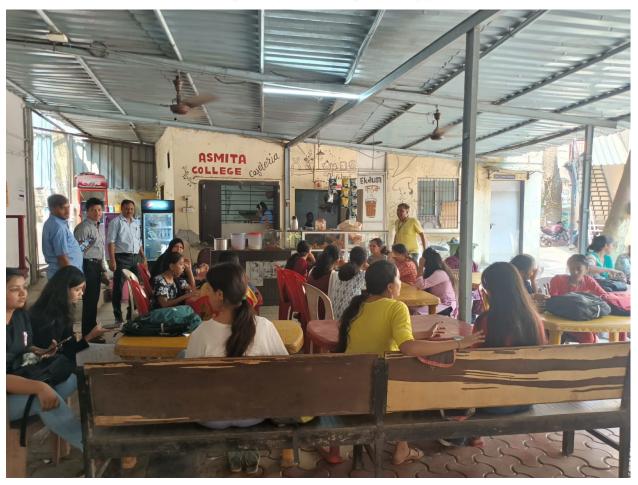

# Welfare Measures for Teaching Staff and Non-teaching Staff:

- Birthday of all members of teaching staff and non-teaching staff is celebrated in the College.
- Students eligible to work in office are given employment in the College as per the need.
- Teaching and non-teaching staff participates in the cultural and sports activities organised by the College.
- Festivals like Independence Day, Republic Day, Gandhi Jayanti etc. are celebrated together
  as a family by all staff members.
- Hygienic canteen facility is provided to staff members and students at a highly subsidised rate.