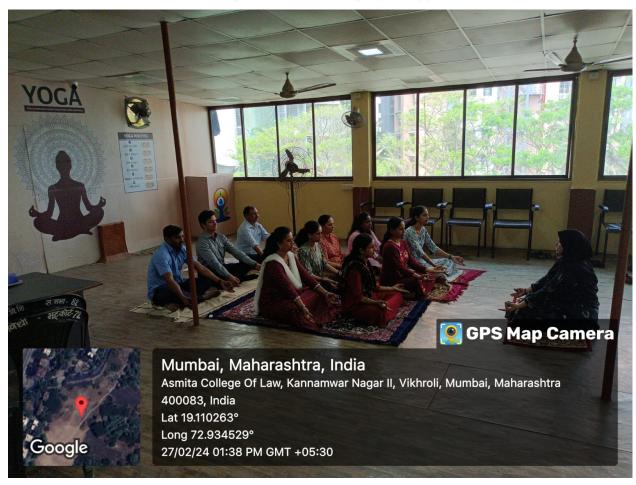

- College gymkhana and gymnasium are permitted for use by the staff members.
- Special Corona Leave have also been provided to the teachers who have been detected corona positive
- Yoga sessions and recreation facility for faculty & staff
- Internet & Wi-Fi facility to the faculty & staff inside the Institute campus.
- Grievance Redressal Cell to address the issues and grievances of the faculty & staff.
- There are some unregistered Financial Societies run by the faculties that provide loans to the members against nominal interest and without much paper work formalities.