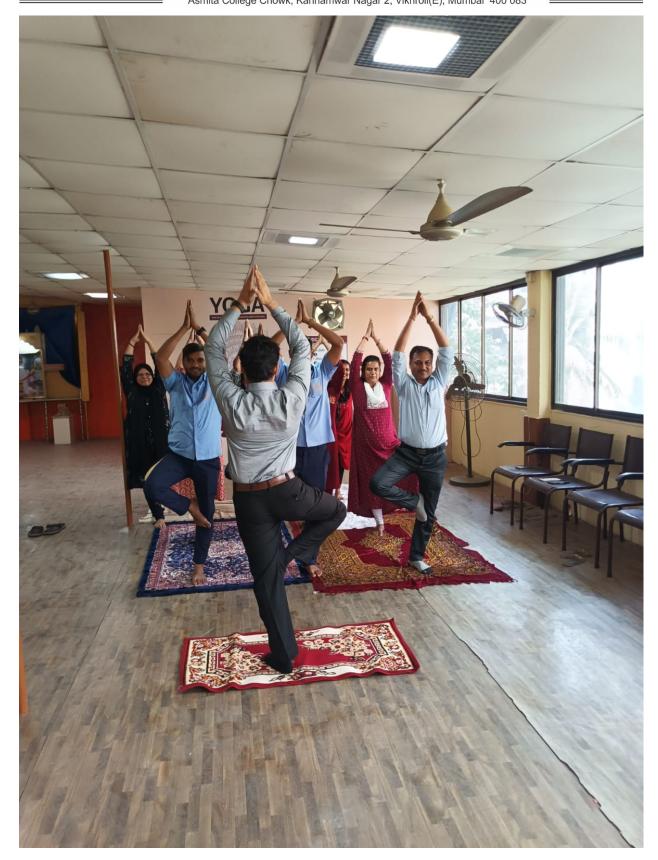

- College gymkhana and gymnasium are permitted for use by the staff members.
- Special Corona Leave have also been provided to the teachers who have been detected corona positive
- Yoga sessions and recreation facility for faculty & staff
- Internet & Wi-Fi facility to the faculty & staff inside the Institute campus.
- Grievance Redressal Cell to address the issues and grievances of the faculty & staff.
- There are some unregistered Financial Societies run by the faculties that provide loans to the members against nominal interest and without much paper work formalities.