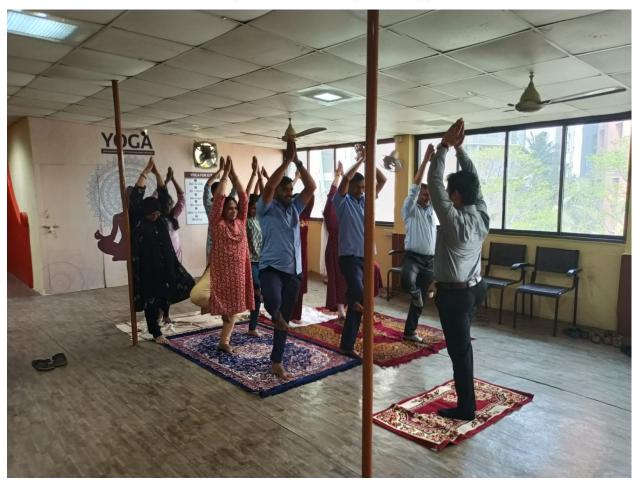

- College gymkhana and gymnasium are permitted for use by the staff members.
- Special Corona Leave have also been provided to the teachers who have been detected corona positive
- Yoga sessions and recreation facility for faculty & staff
- Internet & Wi-Fi facility to the faculty & staff inside the Institute campus.
- Grievance Redressal Cell to address the issues and grievances of the faculty & staff.
- There are some unregistered Financial Societies run by the faculties that provide loans to the members against nominal interest and without much paper work formalities.