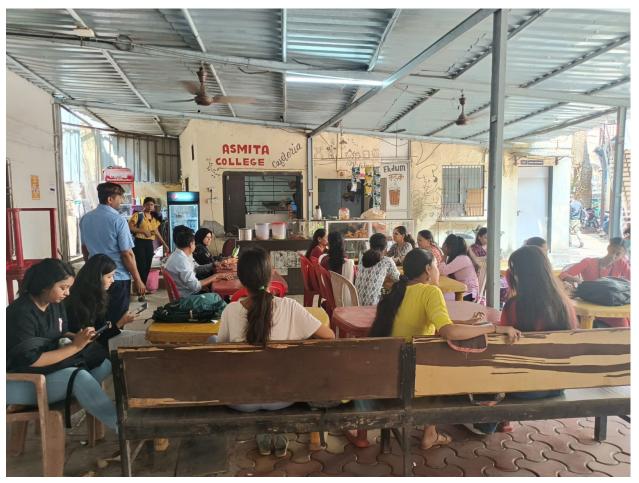

# Welfare Measures for Teaching Staff and Non-teaching Staff:

- Birthday of all members of teaching staff and non-teaching staff is celebrated in the College.
- Students eligible to work in office are given employment in the College as per the need.
- Teaching and non-teaching staff participates in the cultural and sports activities organised by the College.
- Festivals like Independence Day, Republic Day, Gandhi Jayanti etc. are celebrated together
  as a family by all staff members.
- Hygienic canteen facility is provided to staff members and students at a highly subsidised rate.