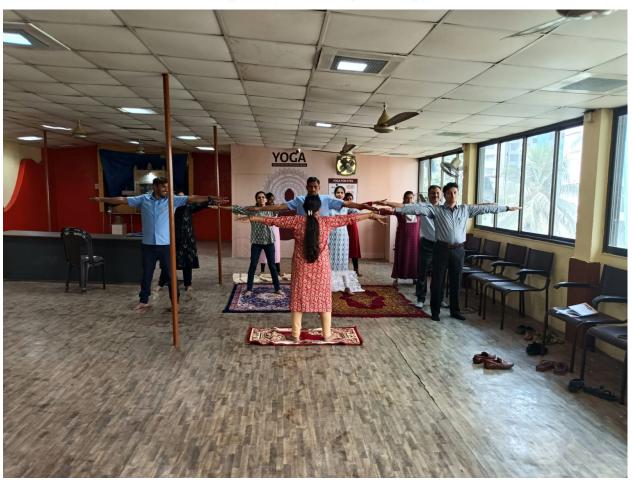

- College gymkhana and gymnasium are permitted for use by the staff members.
- Special Corona Leave have also been provided to the teachers who have been detected corona positive
- Yoga sessions and recreation facility for faculty & staff
- Internet & Wi-Fi facility to the faculty & staff inside the Institute campus.
- Grievance Redressal Cell to address the issues and grievances of the faculty & staff.
- There are some unregistered Financial Societies run by the faculties that provide loans to the members against nominal interest and without much paper work formalities.