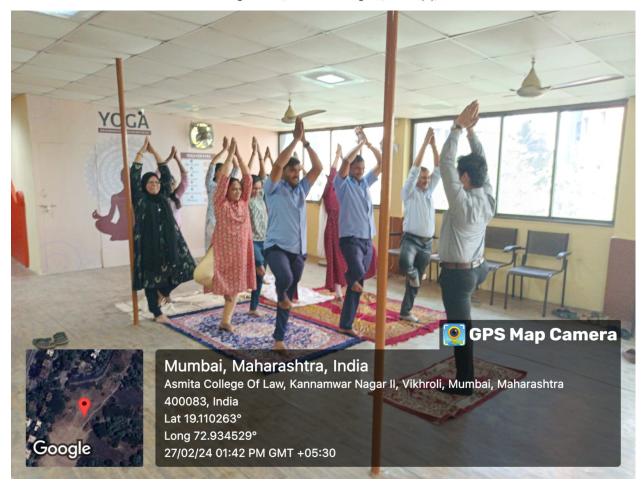

- College gymkhana and gymnasium are permitted for use by the staff members.
- Special Corona Leave have also been provided to the teachers who have been detected corona positive
- Yoga sessions and recreation facility for faculty & staff
- Internet & Wi-Fi facility to the faculty & staff inside the Institute campus.
- Grievance Redressal Cell to address the issues and grievances of the faculty & staff.
- There are some unregistered Financial Societies run by the faculties that provide loans to the members against nominal interest and without much paper work formalities.