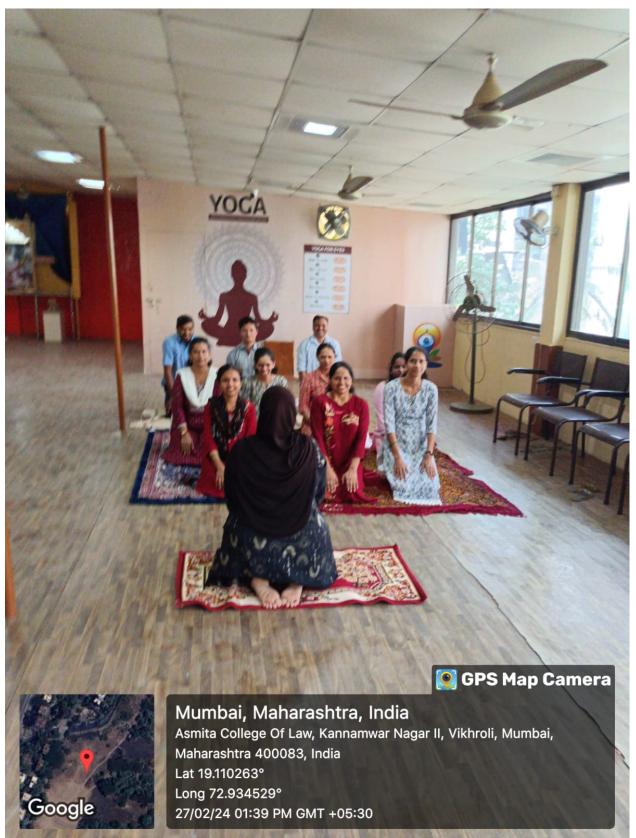

- College gymkhana and gymnasium are permitted for use by the staff members.
- Special Corona Leave have also been provided to the teachers who have been detected corona positive
- Yoga sessions and recreation facility for faculty & staff
- Internet & Wi-Fi facility to the faculty & staff inside the Institute campus.
- Grievance Redressal Cell to address the issues and grievances of the faculty & staff.
- There are some unregistered Financial Societies run by the faculties that provide loans to the members against nominal interest and without much paper work formalities.